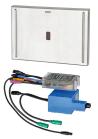

**2000067429** AQUA557

Flushing plate with 2 buttons for wall-installation cistern

**2000067493** AQUA555

EXOS. - A3000 open electronic WC controller for cistern

**2030036621** EXOS0027

AQUATIMER - A3000 open electronic WC controller for cistern

**2030021142** AT300051