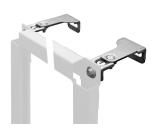

|
| 155 mm                  |
| no                      |
| DN 100                  |
| 155 mm                  |
| 1,120 mm                |
| 450 mm                  |
| installation element    |
| wall and floor mounting |

# **Mandatory Accessories**



# **KWC** AQUAFIX

Installation frame for WC pan, with wall-installation cistern

Modell-Linie: AQUAFIX | AQFX0006 Installation frames | Installation units wo











Flushing plate with 1 button for wall-installation cistern

**2000067429** AQUA557

Flushing plate with 2 buttons for wall-installation cistern

**2000067493** AQUA555

EXOS. - A3000 open electronic WC controller for cistern

**2030036621** EXOS0027

AQUATIMER - A3000 open electronic WC controller for cistern

**2030021142** AT300051

# **Optional Accessories**



# **AQUAFIX** wall bracket

2000100867