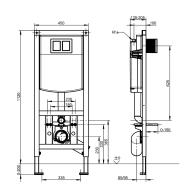

Dimensions 450 x 1120 mm (W x H)

# Technical Data

| application            | WC flush v   |
|------------------------|--------------|
| barrier-free           | no           |
| Built-in fitting model | Built-in sec |
| height adjustment      | 200 mm       |
| diameter nominal       | DN 15        |
| material               | steel        |
| minimum wall thickness | 155 mm       |
| type of mixing         | no           |
| outlet size            | DN 100       |
| overall depth          | 155 mm       |
| overall height         | 1,120 mm     |
| overall width          | 450 mm       |
| type                   | installation |
| type of mounting       | wall and flo |
|                        |              |

| WC flush valve          |
|-------------------------|
| no                      |
| Built-in section        |
| 200 mm                  |
| DN 15                   |
| steel                   |
| 155 mm                  |
| no                      |
| DN 100                  |
| 155 mm                  |
| 1,120 mm                |
| 450 mm                  |
| installation element    |
| wall and floor mounting |