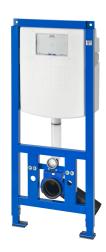

#### 2030020126

 $In stallation \, frame \, for \, WC \, pan, \, with \, wall-in stallation \, cistern$ 

AQUAFIX installation element for wall-mounted toilet bowl, with wall-installation cistem. Self-supporting, powder coated steel-frame construction, TÜV tested, for individual mounting for dry-wall lining. Concealed toilet cistern with water condensation insulation, with dual-volume flushing (7,5-4,5 l or 4-2 l) or Start/Stop flushing, triggering function transferred via flexible pressure spirals, charge

valve noise group I, mounting bracket 4-fold adjustable for toilet-connecting elbow DN 90 / DN 100, complete with flexible connecting hose, toilet-connecting elbow, retaining bolts for toilet, building protection and fastening material.

Dimensions 450 x 1120 mm (W x H)