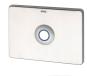

# **KWC** AQUAFIX

Installation frame for WC pan, with wall-installation cistern

Modell-Linie: AQUAFIX | AQFX0006 Installation frames | Installation units wo

Flushing plate with 1 button for wall-installation cistern

**2000067429** AQUA557

Flushing plate with 2 buttons for wall-installation cistern

**2000067493** AQUA555

EXOS. - A3000 open electronic WC controller for cistern

**2030036621** EXOS0027

AQUATIMER - A3000 open electronic WC controller for cistern