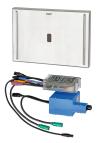

**2000067429** AQUA557

Flushing plate with 2 buttons for wall-installation cistern

**2000067493** AQUA555

EXOS. - A3000 open electronic WC controller for cistern

**2030036621** EXOS0027

AQUATIMER - A3000 open electronic WC controller for cistern

**2030021142** AT300051