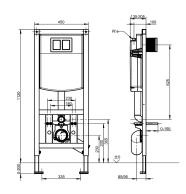

# Technical Data

| application            | WC flush valve          |
|------------------------|-------------------------|
| barrier-free           | no                      |
| Built-in fitting model | Built-in section        |
| height adjustment      | 200 mm                  |
| diameter nominal       | DN 15                   |
| material               | steel                   |
| minimum wall thickness | 155 mm                  |
| type of mixing         | no                      |
| outlet size            | DN 100                  |
| overall depth          | 155 mm                  |
| overall height         | 1,120 mm                |
| overall width          | 450 mm                  |
| type                   | installation element    |
| type of mounting       | wall and floor mounting |

| WC flush valve          |
|-------------------------|
| no                      |
| Built-in section        |
| 200 mm                  |
| DN 15                   |
| steel                   |
| 155 mm                  |
| no                      |
| DN 100                  |
| 155 mm                  |
| 1,120 mm                |
| 450 mm                  |
| nstallation element     |
| wall and floor mounting |