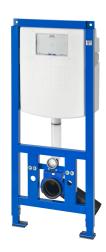

### 2030020126

 $In stallation \, frame \, for \, WC \, pan, \, with \, wall-in stallation \, cistern$ 

AQUAFIX installation element for wall-mounted toilet bowl, with wall-installation cistem. Self-supporting, powder coated steel-frame construction, TÜV tested, for individual mounting for dry-wall lining. Concealed toilet cistern with water condensation insulation, with dual-volume flushing (7,5-4,5 l or 4-2 l) or Start/Stop flushing, triggering function transferred via flexible pressure spirals, charge

valve noise group I, mounting bracket 4-fold adjustable for toilet-connecting elbow DN 90 / DN 100, complete with flexible connecting hose, toilet-connecting elbow, retaining bolts for toilet, building protection and fastening material.

Dimensions  $450 \times 1120 \text{ mm} (W \times H)$ 