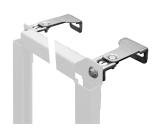

|
| 155 mm                  |
| no                      |
| DN 100                  |
| 155 mm                  |
| 1,120 mm                |
| 450 mm                  |
| nstallation element     |
| wall and floor mounting |

# **Mandatory Accessories**



# **KWC** AQUAFIX

Installation frame for WC pan, with wall-installation cistern

Modell-Linie: AQUAFIX | AQFX0006 Installation frames | Installation units wo











Flushing plate with 1 button for wall-installation cistern

**2000067429** AQUA557

Flushing plate with 2 buttons for wall-installation cistern

**2000067493** AQUA555

EXOS. - A3000 open electronic WC controller for cistern

**2030036621** EXOS0027

AQUATIMER - A3000 open electronic WC controller for cistern

**2030021142** AT300051

# **Optional Accessories**



# **AQUAFIX** wall bracket

2000100867