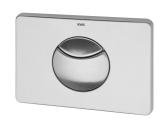

# **KWC** AQUAFIX

Installation frame for WC pan, with wall-installation cistern

Modell-Linie: AQUAFIX | AQFX0006 Installation frames | Installation units wo

Flushing plate with 1 button for wall-installation cistern

**2000067429** AQUA557

Flushing plate with 2 buttons for wall-installation cistern

**2000067493** AQUA555

EXOS. - A3000 open electronic WC controller for cistern

**2030036621** EXOS0027

AQUATIMER - A3000 open electronic WC controller for cistern