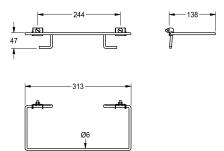

## Technical Data

| material           |  |  |
|--------------------|--|--|
| material code      |  |  |
| material thickness |  |  |
| overall depth      |  |  |
| overall height     |  |  |
| overall width      |  |  |
| surface finish     |  |  |
| type of mounting   |  |  |

| stainless steel     |              |  |
|---------------------|--------------|--|
| 1.4301 Chrome Nicke | el steel V2A |  |
| 0.8 mm              |              |  |
| 138 mm              |              |  |
| 61 mm               |              |  |
| 313 mm              |              |  |
| satin finished      |              |  |
| bolt mounting       |              |  |