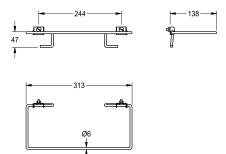

## Technical Data

| material           |  |  |
|--------------------|--|--|
| material code      |  |  |
| material thickness |  |  |
| overall depth      |  |  |
| overall height     |  |  |
| overall width      |  |  |
| surface finish     |  |  |
| type of mounting   |  |  |

| stainless steel                |
|--------------------------------|
| 1.4301 Chrome Nickel steel V2A |
| 0.8 mm                         |
| 138 mm                         |
| 61 mm                          |
| 313 mm                         |
| satin finished                 |
| bolt mounting                  |