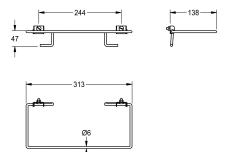

## Technical Data

| material           |  |  |
|--------------------|--|--|
| material code      |  |  |
| material thickness |  |  |
| overall depth      |  |  |
| overall height     |  |  |
| overall width      |  |  |
| surface finish     |  |  |
| type of mounting   |  |  |

| stainless ste  | el                  |   |   |
|----------------|---------------------|---|---|
| 1.4301 Chro    | me Nickel steel V2A |   |   |
| 0.8 mm         |                     |   |   |
| 138 mm         |                     |   |   |
| 61 mm          |                     |   |   |
| 313 mm         |                     |   |   |
| satin finished | b                   |   |   |
| bolt mountin   |                     | • | • |