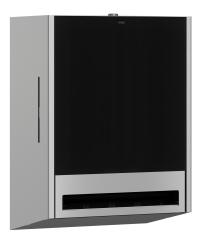

# KWC EXOS.

Paper towel dispenser for wall mounting

## Modell-Linie: EXOS | EXOS637B

Accessories | Paper towel dispensers

paper perforation length 260 mm, adjustable paper roll holder for optimised paper dispensing, includes mounting materials.

Dimensions  $300 \times 425 \times 210$  mm (W x H x D)

#### 2030025233

InoxPlus-coated main housing, white toughened safety glass front panel

Manual paper towel dispenser for wall mounting, stainless steel with satin finish, black safety glass front panel, casing with InoxPlus surface refinement for the reduction of finger marks and better cleaning characteristics (easy to clean), material thickness 1.2 mm, maximum roll width 205 mm, maximum roll diameter 200 mm,