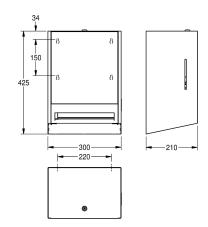

## Modell-Linie: EXOS | EXOS637B

Accessories | Paper towel dispensers

paper perforation length 260 mm, adjustable paper roll holder for optimised paper dispensing, includes mounting materials.

Dimensions  $300 \times 425 \times 210$  mm (W x H x D)

### Technical Data

| maximum depth/diameter of cons | 200 mm                         |
|--------------------------------|--------------------------------|
| maximum width of consumable    | 205 mm                         |
| filling quantity               | 1                              |
| filling quantity uom           | rolls                          |
| lock                           | key-lock                       |
| material                       | stainless steel                |
| material code                  | 1.4301 Chrome Nickel steel V2A |
| material thickness             | 1.2 mm                         |
| overall depth                  | 210 mm                         |
| overall height                 | 425 mm                         |
| overall width                  | 300 mm                         |
| surface finish                 | satin finished                 |
| surface treatment              | InoxPlus (anti fingerprint)    |
| type of consumable             | paper roll                     |
| type of fixing                 | screw                          |
| type of mounting               | wall mounting                  |
| type of operation              | manual operation               |
| Accent colour                  | black                          |
| Basic colour                   | stainless steel                |