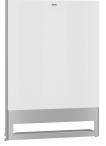

#### **Optional Accessories**

# Modell-Linie: EXOS | EXOS637B Accessories | Paper towel dispensers

EXOS. stainless steel front for paper towel dipenser

EXOS. front with white safety glass panel

**2030022952** ZEXOS637

**2030025239** ZEXOS637W