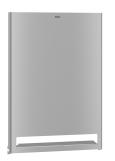

#### **Optional Accessories**

# Modell-Linie: EXOS | EXOS637B Accessories | Paper towel dispensers

EXOS. stainless steel front for paper towel dipenser

EXOS. front with white safety glass panel

**2030022952** ZEXOS637

**2030025239** ZEXOS637W