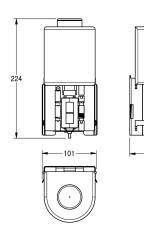

## Technical Data

| overall depth  | 105 mm |
|----------------|--------|
| overall height | 107 mm |
| overall width  | 101 mm |