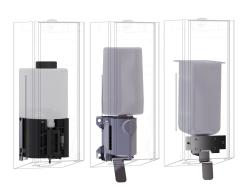

## Modell-Linie: EXOS | ZEXOS625K

Accessories | Complementary parts accessories

overall width

101 mm

90 mm

94 mm

105

2030022954 Conversion kit for electronic soap dispenser EXOS618 and EXOS616

2030022955 Conversion kit for foam soap dispenser EXOS625 and EXOS616

2030022956

Conversion kit for liquid soap dispenser EXOS625 and EXOS618

Conversion kit for touch free soap dispenser, including automatic unit, refill tank, assembly plate and mounting material. For liquid

soap dispenser EXOS618 and foam soap dispenser EXOS616.