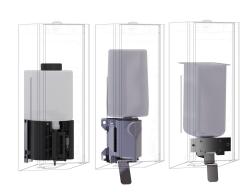

## KWC EXOS.

Conversion kit for EXOS. soap dispenser

### KWC-No.

Conversion kit for electronic soap dispenser EXOS618 and EXOS616

2030022955 Conversion kit for foam soap dispenser EXOS625 and EXOS616

Conversion kit for liquid soap dispenser EXOS625 and EXOS618

Conversion kit for touch free soap dispenser, including automatic unit, refill tank, assembly plate and mounting material. For liquid