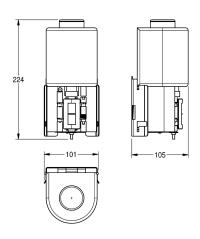

# **Technical Data**

| overall depth  |  |  |
|----------------|--|--|
| overall height |  |  |
| overall width  |  |  |

### overall width

101 mm 90 mm

94 mm

soap dispenser EXOS618 and foam soap dispenser EXOS616.

105 mm 107 mm 101 mm