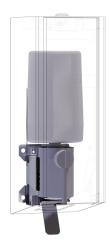

# KWC EXOS.

Conversion kit for foam soap dispenser

Conversion kit for foam soap dispenser, including soap pump, disposable cartridge, stainless steel lever, assembly plate and

**Technical Data** 

| overall depth  |  |  |
|----------------|--|--|
| overall height |  |  |
| overall width  |  |  |