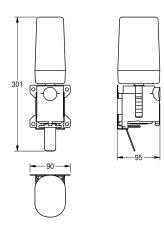

Conversion kit for foam soap dispenser, including soap pump, disposable cartridge, stainless steel lever, assembly plate and

**Technical Data** 

| overall depth  |  |  |
|----------------|--|--|
| overall height |  |  |
| overall width  |  |  |

# overall width

101 mm 90 mm 94 mm

mounting material. For touch free soap dispenser EXOS625 and liquid soap dispenser EXOS618.

| 96 mm  |  |
|--------|--|
| 302 mm |  |
| 90 mm  |  |