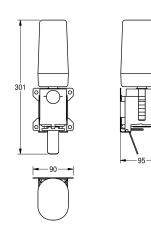

# Modell-Linie: EXOS | ZEXOS616K

Accessories | Complementary parts accessories

overall width

101 mm

90 mm

94 mm

# Technical Data

| overall depth  | 96 mm  |
|----------------|--------|
| overall height | 302 mm |
| overall width  | 90 mm  |