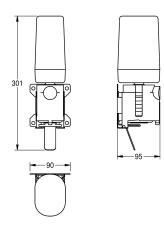

Conversion kit for foam soap dispenser, including soap pump, disposable cartridge, stainless steel lever, assembly plate and

**Technical Data** 

| overall depth  |  |  |  |
|----------------|--|--|--|
| overall height |  |  |  |
| overall width  |  |  |  |

# overall width

101 mm 90 mm 94 mm

mounting material. For touch free soap dispenser EXOS625 and liquid soap dispenser EXOS618.

| 96 mm  |  |  |
|--------|--|--|
| 302 mm |  |  |
| 90 mm  |  |  |