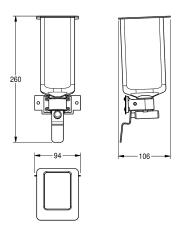

# **Technical Data**

overall depth overall height overall width

# overall width

101 mm 90 mm 94 mm

For touch free soap dispenser EXOS625 and foam soap dispenser EXOS616.  $\label{eq:expenser} % \begin{subarray}{ll} \hline \end{subarray} % \begin{subarray}{ll} \hline \end{su$ 

107 mm 261 mm 94 mm