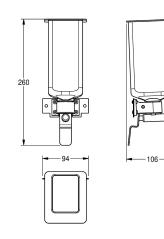

### Technical Data

| overall depth  | 107 mm |
|----------------|--------|
| overall height | 261 mm |
| overall width  | 94 mm  |

107 mm 261 mm 94 mm

overall width

101 mm

90 mm

94 mm