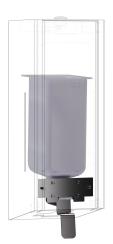

#### 2030022956

Conversion kit for liquid soap dispenser EXOS625 and EXOS618

Conversion kit for liquid soap dispenser, including soap pump, refill tank, stainless steel lever, assembly plate and mounting material.