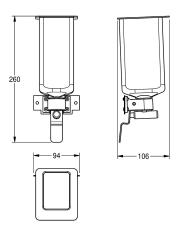

# **Technical Data**

overall depth overall height overall width

# overall width

101 mm 90 mm 94 mm

For touch free soap dispenser EXOS625 and foam soap dispenser EXOS616.  $\label{eq:expenser} % \begin{subarray}{ll} \hline \end{subarray} % \begin{subarray}{ll} \hline \end{su$ 

107 mm 261 mm 94 mm