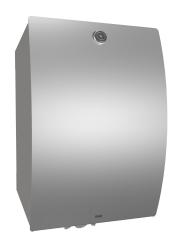

#### 2030025051

Dimensions 205 x 343 x 241 mm (W x H x D)

Centerfeed paper roll box for wall mounting, stainless steel, surface satin finished, front with InoxPlus surface refinement for the reduction of finger marks and better cleaning characteristics (easy to clean), material thickness 1.5 mm, curved front cover, cylinder lock with KWC standard key, for paper rolls with max. diameter 190 mm and

max. height of 250 mm, only for centerfeed paper rolls, integrated w/ stainless steel tear- off edge and strain relief avoiding paper tear-off within casing, includes stainless steel screws and dowels.