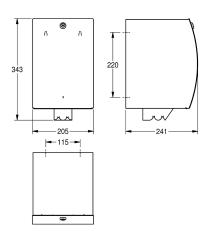

Dimensions  $205 \times 343 \times 241 \text{ mm (W x H x D)}$ 

| 190                            |  |
|--------------------------------|--|
| mm diameter                    |  |
| key-lock                       |  |
| stainless steel                |  |
| 1.4301 Chrome Nickel steel V2A |  |
| 1.5 mm                         |  |
| 241 mm                         |  |
| 343 mm                         |  |
| 205 mm                         |  |
| satin finished                 |  |
| InoxPlus (anti fingerprint)    |  |
| paperroll                      |  |
| screw                          |  |
| wall mounting                  |  |
| manual operation               |  |
|                                |  |