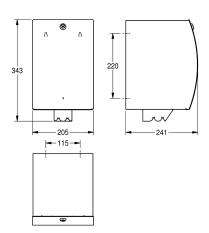

Dimensions  $205 \times 343 \times 241 \text{ mm (W x H x D)}$ 

| 190                            |  |
|--------------------------------|--|
| mm diameter                    |  |
| key-lock                       |  |
| stainless steel                |  |
| 1.4301 Chrome Nickel steel V2A |  |
| 1.5 mm                         |  |
| 241 mm                         |  |
| 343 mm                         |  |
| 205 mm                         |  |
| satin finished                 |  |
| InoxPlus (anti fingerprint)    |  |
| paper roll                     |  |
| screw                          |  |
| wall mounting                  |  |
| manual operation               |  |