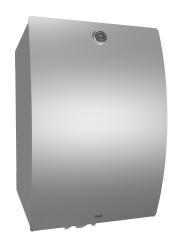

#### 2030025051

Dimensions 205 x 343 x 241 mm (W x H x D)

Centerfeed paper roll box for wall mounting, stainless steel, surface satin finished, front with InoxPlus surface refinement for the reduction of finger marks and better cleaning characteristics (easy to clean), material thickness 1.5 mm, curved front cover, cylinder lock with KWC standard key, for paper rolls with max. diameter 190 mm and

max. height of 250 mm, only for centerfeed paper rolls, integrated w/ stainless steel tear- off edge and strain relief avoiding paper tear-off within casing, includes stainless steel screws and dowels.