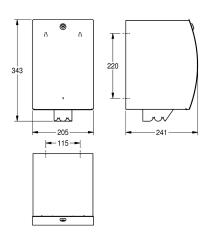

Dimensions 205 x 343 x 241 mm (W x H x D)

#### **Technical Data**

| filling quantity     |  |
|----------------------|--|
| filling quantity uom |  |
| lock                 |  |
| material             |  |
| material code        |  |
| material thickness   |  |
| overall depth        |  |
| overall height       |  |
| overall width        |  |
| surface finish       |  |
| surface treatment    |  |
| type of consumable   |  |
| type of fixing       |  |
| type of mounting     |  |
| type of operation    |  |

| 190                            |
|--------------------------------|
| mm diameter                    |
| key-lock                       |
| stainless steel                |
| 1.4301 Chrome Nickel steel V2A |
| 1.5 mm                         |
| 241 mm                         |
| 343 mm                         |
| 205 mm                         |
| satin finished                 |
| InoxPlus (anti fingerprint)    |
| paper roll                     |
| screw                          |
| wall mounting                  |
| manual operation               |
|                                |