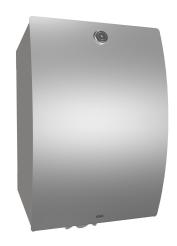

#### 2030025051

Dimensions 205 x 343 x 241 mm (W x H x D)

Centerfeed paper roll box for wall mounting, stainless steel, surface satin finished, front with InoxPlus surface refinement for the reduction of finger marks and better cleaning characteristics (easy to clean), material thickness 1.5 mm, curved front cover, cylinder lock with KWC standard key, for paper rolls with max. diameter 190 mm and

max. height of 250 mm, only for centerfeed paper rolls, integrated w/ stainless steel tear- off edge and strain relief avoiding paper tear-off within casing, includes stainless steel screws and dowels.