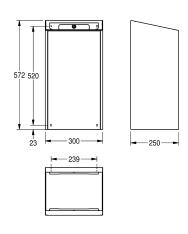

#### Accent colour

stainless steel-look

black

white

30 litres, integrated bag holder, includes mounting bracket and mounting materials.

Dimensions  $300 \times 572 \times 250$  mm (W x H x D)

| Yes                            |  |
|--------------------------------|--|
| 30 Liter                       |  |
| No                             |  |
| key-lock                       |  |
| stainless steel                |  |
| 1.4301 Chrome Nickel steel V2A |  |
| 1.2 mm                         |  |
| 250 mm                         |  |
| 573 mm                         |  |
| 300 mm                         |  |
| InoxPlus (anti fingerprint)    |  |
| screw                          |  |
| wall mounting                  |  |
| white                          |  |
| stainless steel-look           |  |