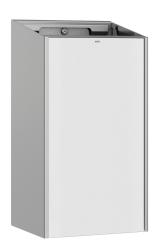

#### 2030025228

lnoxPlus-coated main housing, white toughened safety glass front panel

Waste bin for wall mounting, stainless steel with satin finish, white safety glass front panel, casing with lnoxPlus surface refinement for the reduction of finger marks and better cleaning characteristics (easy to clean), material thickness 1.2 mm, capacity approximate

#### Accent colour

stainless steel-look

black

white

30 litres, integrated bag holder, includes mounting bracket and mounting materials.

Dimensions  $300 \times 572 \times 250$  mm (W x H x D)