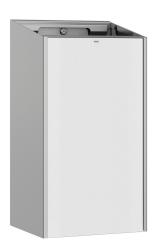

#### 2030025228

lnoxPlus-coated main housing, white toughened safety glass front panel

Waste bin for wall mounting, stainless steel with satin finish, white safety glass front panel, casing with lnoxPlus surface refinement for the reduction of finger marks and better cleaning characteristics (easy to clean), material thickness 1.2 mm, capacity approximate

#### Accent colour

stainless steel

black

white

30 litres, integrated bag holder, includes mounting bracket and mounting materials.

Dimensions  $300 \times 572 \times 250$  mm (W x H x D)