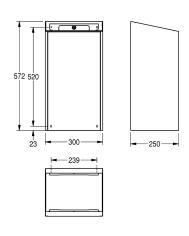

#### Accent colour

stainless steel

black

white

30 litres, integrated bag holder, includes mounting bracket and mounting materials.

Dimensions  $300 \times 572 \times 250$  mm (W x H x D)

| yes                            |   |
|--------------------------------|---|
| 30 Liter                       |   |
| no                             |   |
| key-lock                       |   |
| stainless steel                |   |
| 1.4301 Chrome Nickel steel V2A |   |
| 1.2 mm                         |   |
| 250 mm                         |   |
| 573 mm                         |   |
| 300 mm                         |   |
| InoxPlus (anti fingerprint)    |   |
| screw                          |   |
| wall mounting                  |   |
| white                          |   |
| stainless steel                | _ |