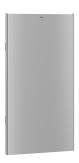

### **Optional Accessories**

# KWC EXOS. Waste bin for wall mounting

Modell-Linie: EXOS | EXOS605W Accessories | Waste bins

EXOS. stainless steel front for waste bin for wall and recessed mounting

**2030022930** ZEXOS605

EXOS. front with black safety glass panel