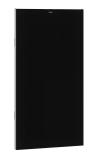

|   |
|                    |   | • | • |

| yes                            |   |
|--------------------------------|---|
| 30 Liter                       |   |
| no                             |   |
| key-lock                       |   |
| stainless steel                |   |
| 1.4301 Chrome Nickel steel V2A |   |
| 1.2 mm                         |   |
| 250 mm                         |   |
| 573 mm                         |   |
| 300 mm                         |   |
| InoxPlus (anti fingerprint)    |   |
| screw                          |   |
| wall mounting                  |   |
| white                          |   |
| stainless steel                | _ |

### **Optional Accessories**



# KWC EXOS. Waste bin for wall mounting

Modell-Linie: EXOS | EXOS605W Accessories | Waste bins





EXOS. stainless steel front for waste bin for wall and recessed mounting

**2030022930** ZEXOS605

EXOS. front with black safety glass panel

**2030022931** ZEXOS605B