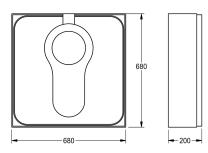

### 2030027861

Polystyrene mounting support, dimensions  $680 \times 200 \times 680$  mm (W x H x D)

Mounting support for squat pan, made from styrofoam. Fitting foam glue by client.

Dimensions  $680 \times 200 \times 680 \text{ mm} (W \times H \times D)$ 

## Technical Data

| overall depth  |  |  |
|----------------|--|--|
| overall height |  |  |
| overall width  |  |  |
| quantity       |  |  |
| quantity uom   |  |  |

| 680 mm |  |  |
|--------|--|--|
| 200 mm |  |  |
| 680 mm |  |  |
| 1      |  |  |
| piece  |  |  |