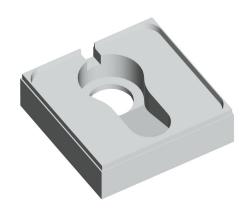

### 2030027861

Polystyrene mounting support, dimensions  $680 \times 200 \times 680$  mm (W x H x D)

Mounting support for squat pan, made from styrofoam. Fitting foam glue by client.

Dimensions  $680 \times 200 \times 680 \text{ mm} (W \times H \times D)$ 