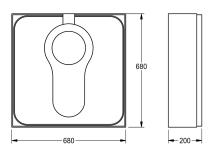

### 2030027861

Polystyrene mounting support, dimensions  $680 \times 200 \times 680$  mm (W x H x D)

Mounting support for squat pan, made from styrofoam. Fitting foam glue by client.

Dimensions  $680 \times 200 \times 680 \text{ mm} (W \times H \times D)$ 

## Technical Data

| overall height<br>overall width |  |
|---------------------------------|--|
| overall width                   |  |
|                                 |  |
| quantity                        |  |
| quantity uom                    |  |

| 680 mm |   |
|--------|---|
| 200 mm | _ |
| 580 mm | _ |
| L      | _ |
| piece  | _ |