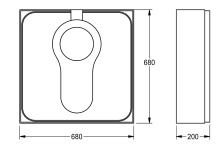

# Dimensions 680 x 200 x 680 mm (W x H x D)

## Technical Data

| overall depth  | 680 mm |
|----------------|--------|
| overall height | 200 mm |
| overall width  | 680 mm |
| quantity       | 1      |
| quantity uom   | piece  |

| 680 mm |  |  |  |
|--------|--|--|--|
| 200 mm |  |  |  |
| 680 mm |  |  |  |
| 1      |  |  |  |
| piece  |  |  |  |