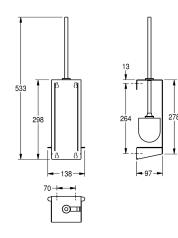

## KWC-No.

**2030027995** Dimensions 138 x 533 x 97 mm (W x H x D)

Toilet brush holder for wall mounting, stainless steel with satin finish and InoxPlus surface refinement, material thickness 1.5 mm, closed casing to the front, brush withdrawal at the right, brush with stainless steel handle and black nylon brush head, removable

plastic drip tray, includes mounting materials.

Dimensions 110 x 298 x 97 mm (W x H x D)

| black                          |  |  |
|--------------------------------|--|--|
| stainless steel                |  |  |
| 1.4301 Chrome Nickel steel V2A |  |  |
| 1.5 mm                         |  |  |
| 97 mm                          |  |  |
| 298 mm                         |  |  |
| 110 mm                         |  |  |
| satin finished                 |  |  |
| InoxPlus (anti fingerprint)    |  |  |
| CNS-nylon                      |  |  |
| screw                          |  |  |
| wall mounting                  |  |  |