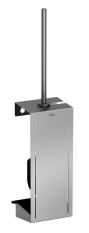

## KWC EXOS. Toilet brush holder

Modell-Linie: EXOS | EXOS687X Accessories | Toilet brush holders

## KWC-No.

**2030027995** Dimensions 138 x 533 x 97 mm (W x H x D)

Toilet brush holder for wall mounting, stainless steel with satin finish and InoxPlus surface refinement, material thickness 1.5 mm, closed casing to the front, brush withdrawal at the right, brush with stainless steel handle and black nylon brush head, removable

plastic drip tray, includes mounting materials.

Dimensions 110 x 298 x 97 mm (W x H x D)