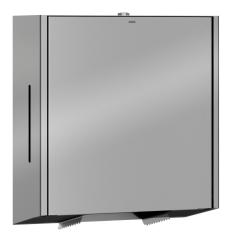

## **KWC** EXOS. Jumbo toilet roll holder

Modell-Linie: EXOS | EXOS670X Accessories | WC-roll holders

## KWC-No.

**2030028245** Dimensions 325 x 352 x 130 mm (W x H x D)

Jumbo toilet roll holder for wall mounting, chromium nickel steel, with satin-finish and InoxPlus surface refinement for the reduction of finger marks making it easier to clean. Material thickness 1.2 mm, closed casing with inspection windows on the side, paper dispensed over two serrated tear-off edges, cylinder lock with KWC

standard key, for one jumbo roll with a maximum diameter of 280 mm and a tube measuring 40 mm, includes mounting materials.

Dimensions  $325 \times 364 \times 130$  mm (W x H x D)