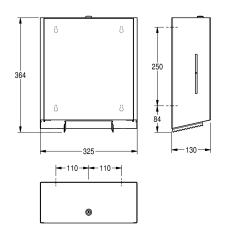

## KWC-No.

**2030028245** Dimensions 325 x 352 x 130 mm (W x H x D)

Jumbo toilet roll holder for wall mounting, chromium nickel steel, with satin-finish and InoxPlus surface refinement for the reduction of finger marks making it easier to clean. Material thickness 1.2 mm, closed casing with inspection windows on the side, paper dispensed over two serrated tear-off edges, cylinder lock with KWC

standard key, for one jumbo roll with a maximum diameter of 280 mm and a tube measuring 40 mm, includes mounting materials.

Dimensions  $325 \times 364 \times 130$  mm (W x H x D)

## Technical Data

| maximum depth/diameter of cons | 295 n   |
|--------------------------------|---------|
| maximum width of consumable    | 105 n   |
| filling quantity               | 1       |
| filling quantity uom           | rolls   |
| lock                           | key-lo  |
| material                       | stainle |
| material code                  | 1.430   |
| material thickness             | 1.2 m   |
| overall depth                  | 130 n   |
| overall height                 | 364 n   |
| overall width                  | 325 n   |
| spindle                        | Yes     |
| surface treatment              | InoxPl  |
| type of fixing                 | screw   |
| type of mounting               | wall n  |

| 295 m   | m                         |
|---------|---------------------------|
| 105 m   | m                         |
| 1       |                           |
| rolls   |                           |
| key-loo | ck                        |
| stainle | ss steel                  |
| 1.430   | 1 Chrome Nickel steel V2A |
| 1.2 mr  | n                         |
| 130 m   | m                         |
| 364 m   | m                         |
| 325 m   | m                         |
| Yes     |                           |
| InoxPlu | us (anti fingerprint)     |
| screw   |                           |
| wall m  | ounting                   |