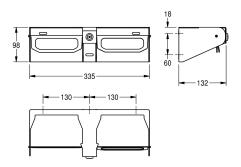

stop mechanism, includes stainless steel screws and dowels.

Dimensions  $335 \times 98 \times 132 \text{ mm} (W \times H \times D)$ 

# Technical Data

| 140 mm                         |
|--------------------------------|
|                                |
| 2                              |
| rolls                          |
| key-lock                       |
| stainless steel                |
| 1.4301 Chrome Nickel steel V2A |
| 2 mm                           |
| 132 mm                         |
| 98 mm                          |
| 335 mm                         |
| Yes                            |
| satin finished                 |
| screw                          |
| wall mounting                  |
|                                |