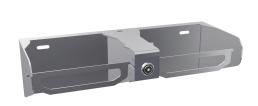

#### 2030028851

Double toilet roll holder for wall mounting, stainless steel, surface satin finished, material thickness 2 mm, cylinder lock with KWC standard key, for 2 rolls with a maximum diameter of 140 mm, thief protected spindles, controlled paper consumption due to spindle

stop mechanism, includes stainless steel screws and dowels.

Dimensions  $335 \times 98 \times 132 \text{ mm} (W \times H \times D)$ 