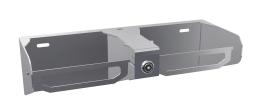

#### 2030028851

Double toilet roll holder for wall mounting, stainless steel, surface satin finished, material thickness 2 mm, cylinder lock with KWC standard key, for 2 rolls with a maximum diameter of 140 mm, thief protected spindles, controlled paper consumption due to spindle

stop mechanism, includes stainless steel screws and dowels.

Dimensions  $335 \times 98 \times 132 \text{ mm} (W \times H \times D)$ 