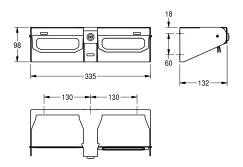

stop mechanism, includes stainless steel screws and dowels.

Dimensions  $335 \times 98 \times 132 \text{ mm} (W \times H \times D)$ 

# Technical Data

| maximum depth/diameter of cons | 140 mm                         |  |
|--------------------------------|--------------------------------|--|
| maximum width of consumable    | 140 mm                         |  |
| filling quantity               | 2                              |  |
| filling quantity uom           | rolls                          |  |
| lock                           | key-lock                       |  |
| material                       | stainless steel                |  |
| material code                  | 1.4301 Chrome Nickel steel V2A |  |
| material thickness             | 2 mm                           |  |
| overall depth                  | 132 mm                         |  |
| overall height                 | 98 mm                          |  |
| overall width                  | 335 mm                         |  |
| spindle                        | yes                            |  |
| surface finish                 | satin finished                 |  |
| type of fixing                 | screw                          |  |
| type of mounting               | wall mounting                  |  |