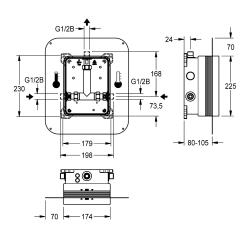

#### 2030028990

R5 System box for in-wall mixer

R5 basic installation kit with sliding adhesive flange for in-wall mounting of finished installation kits DN 15 with mixing unit, for shower facilities. For connection to hot and cold water. KWC system box made of plastic,  $174 \times 225$  mm, with lockable connection screws, shell protection, flush connector for flushing and leak test.

Continuously-adjustable sliding adhesive flange with form-closed, flexible, 70 mm wide sealing collar. Sealing collar made of watertight, permanently-elastic, alkali-resistant, and crack-bridging thermoplastic elastomer with polypropylene fleece for connecting to compound seals in dry and wet construction.

| showers                        |  |
|--------------------------------|--|
| No                             |  |
| Built-in section               |  |
| DN 15                          |  |
| synthetic                      |  |
| 80 mm                          |  |
| with thermostat / mixer        |  |
| G 1/2 B                        |  |
| from top                       |  |
| for built-in with box and adhe |  |
| in-wall installation with box  |  |