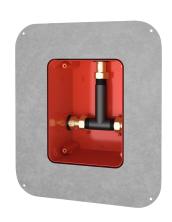

#### 2030028990

R5 System box for in-wall mixer

R5 basic installation kit with sliding adhesive flange for in-wall mounting of finished installation kits DN 15 with mixing unit, for shower facilities. For connection to hot and cold water. KWC system box made of plastic,  $174 \times 225$  mm, with lockable connection screws, shell protection, flush connector for flushing and leak test.

Continuously-adjustable sliding adhesive flange with form-closed, flexible, 70 mm wide sealing collar. Sealing collar made of watertight, permanently-elastic, alkali-resistant, and crack-bridging thermoplastic elastomer with polypropylene fleece for connecting to compound seals in dry and wet construction.