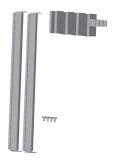

ting model       |  |
| diameter nominal             |  |
| material                     |  |
| minimum wall thickness       |  |
| type of mixing               |  |
| outlet size                  |  |
| position of power connection |  |
| type                         |  |
| type of mounting             |  |

| showers                        |  |
|--------------------------------|--|
| no                             |  |
| Built-in section               |  |
| DN 15                          |  |
| synthetic                      |  |
| 80 mm                          |  |
| with thermostat / mixer        |  |
| G 1/2 B                        |  |
| from top                       |  |
| for built-in with box and adhe |  |
| in-wall installation with box  |  |



### **Optional Accessories**



#### AQUAFIX Traverse



# KWC R5

System box for in-wall mixer

Modell-Linie: F5 | F5BX2001 Showers | Basic installation kits for showers

**2000106019** ZCMPX006