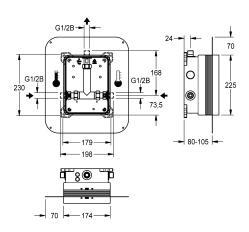

#### 2030028990

R5 System box for in-wall mixer

R5 basic installation kit with sliding adhesive flange for in-wall mounting of finished installation kits DN 15 with mixing unit, for shower facilities. For connection to hot and cold water. KWC system box made of plastic,  $174 \times 225$  mm, with lockable connection screws, shell protection, flush connector for flushing and leak test.

Continuously-adjustable sliding adhesive flange with form-closed, flexible, 70 mm wide sealing collar. Sealing collar made of watertight, permanently-elastic, alkali-resistant, and crack-bridging thermoplastic elastomer with polypropylene fleece for connecting to compound seals in dry and wet construction.

#### **Technical Data**

| application                  |  |
|------------------------------|--|
| barrier-free                 |  |
| Built-in fitting model       |  |
| diameter nominal             |  |
| material                     |  |
| minimum wall thickness       |  |
| type of mixing               |  |
| outlet size                  |  |
| position of power connection |  |
| type                         |  |
| type of mounting             |  |

| showers                        |  |
|--------------------------------|--|
| no                             |  |
| Built-in section               |  |
| DN 15                          |  |
| synthetic                      |  |
| 80 mm                          |  |
| with thermostat / mixer        |  |
| G 1/2 B                        |  |
| from top                       |  |
| for built-in with box and adhe |  |
| in-wall installation with box  |  |