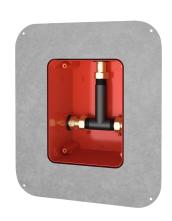

#### 2030028990

R5 System box for in-wall mixer

R5 basic installation kit with sliding adhesive flange for in-wall mounting of finished installation kits DN 15 with mixing unit, for shower facilities. For connection to hot and cold water. KWC system box made of plastic,  $174 \times 225$  mm, with lockable connection screws, shell protection, flush connector for flushing and leak test.

Continuously-adjustable sliding adhesive flange with form-closed, flexible, 70 mm wide sealing collar. Sealing collar made of watertight, permanently-elastic, alkali-resistant, and crack-bridging thermoplastic elastomer with polypropylene fleece for connecting to compound seals in dry and wet construction.