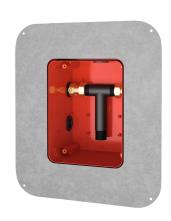

### KWC-No.

R5 system box for in-wall mixers

R5 basic installation kit with sliding adhesive flange for in-wall mounting of finished installation kits DN 15 with mixing unit, for sanitary facilities. For connection to hot and cold water. KWC system box made of plastic, 174 x 225 mm, with lockable connection screws, shell protection, flush connector for flushing, and

leak test. Continuously-adjustable sliding adhesive flange with form-closed, flexible, 70 mm wide sealing collar. Sealing collar made of water-tight, permanently-elastic, alkali-resistant, and crack-bridging thermoplastic elastomer with polypropylene fleece for connecting to compound seals in dry and wet construction.