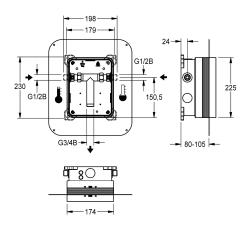

### KWC-No.

R5 system box for in-wall mixers

R5 basic installation kit with sliding adhesive flange for in-wall mounting of finished installation kits DN 15 with mixing unit, for sanitary facilities. For connection to hot and cold water. KWC system box made of plastic, 174 x 225 mm, with lockable connection screws, shell protection, flush connector for flushing, and

leak test. Continuously-adjustable sliding adhesive flange with form-closed, flexible, 70 mm wide sealing collar. Sealing collar made of water-tight, permanently-elastic, alkali-resistant, and crack-bridging thermoplastic elastomer with polypropylene fleece for connecting to compound seals in dry and wet construction.

### **Technical Data**

| application                  |   |
|------------------------------|---|
| barrier-free                 |   |
| Built-in fitting model       |   |
| diameter nominal             |   |
| material                     |   |
| minimum wall thickness       |   |
| type of mixing               |   |
| position of power connection |   |
| type                         |   |
| type of mounting             | _ |
|                              |   |

| washing                        |  |
|--------------------------------|--|
| No                             |  |
| Built-in section               |  |
| DN 15                          |  |
| synthetic                      |  |
| 80 mm                          |  |
| with thermostat / mixer        |  |
| from top                       |  |
| for built-in with box and adhe |  |
| in-wall installation with box  |  |