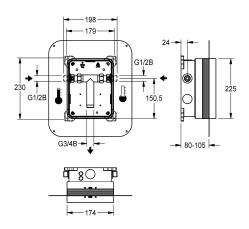

### KWC-No.

R5 system box for in-wall mixers

R5 basic installation kit with sliding adhesive flange for in-wall mounting of finished installation kits DN 15 with mixing unit, for sanitary facilities. For connection to hot and cold water. KWC system box made of plastic, 174 x 225 mm, with lockable connection screws, shell protection, flush connector for flushing, and

leak test. Continuously-adjustable sliding adhesive flange with form-closed, flexible, 70 mm wide sealing collar. Sealing collar made of water-tight, permanently-elastic, alkali-resistant, and crack-bridging thermoplastic elastomer with polypropylene fleece for connecting to compound seals in dry and wet construction.

### **Technical Data**

| pplication                   |  |
|------------------------------|--|
| parrier-free                 |  |
| Built-in fitting model       |  |
| liameter nominal             |  |
| naterial                     |  |
| ninimum wall thickness       |  |
| ype of mixing                |  |
| position of power connection |  |
| ype                          |  |
| ype of mounting              |  |

| washing                        |  |
|--------------------------------|--|
| no                             |  |
| Built-in section               |  |
| DN 15                          |  |
| synthetic                      |  |
| 80 mm                          |  |
| with thermostat / mixer        |  |
| from top                       |  |
| for built-in with box and adhe |  |
| in-wall installation with box  |  |