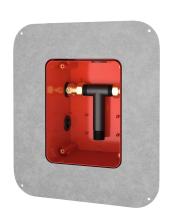

### KWC-No.

R5 system box for in-wall mixers

R5 basic installation kit with sliding adhesive flange for in-wall mounting of finished installation kits DN 15 with mixing unit, for sanitary facilities. For connection to hot and cold water. KWC system box made of plastic, 174 x 225 mm, with lockable connection screws, shell protection, flush connector for flushing, and

leak test. Continuously-adjustable sliding adhesive flange with form-closed, flexible, 70 mm wide sealing collar. Sealing collar made of water-tight, permanently-elastic, alkali-resistant, and crack-bridging thermoplastic elastomer with polypropylene fleece for connecting to compound seals in dry and wet construction.