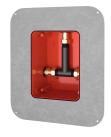

polished                       |
| temperature limit             | Yes                            |
| thermal disinfection          | No                             |
| with transformer/power supply | No                             |
| type of mounting              | in-wall installation with box  |
| type of operation             | manual operation               |
| type of shower                | in-wall fitting                |
| volume flow rate at 3 bar     | 0.2 l/s                        |
| water connection              | threaded connection (external) |
| position of water connection  | from side                      |
| Accent colour                 | chrome-look (glossy)           |
| Basic colour                  | stainless steel-look           |

# **Mandatory Accessories**



#### R5 System box for in-wall mixer

**2030028990** F5BX2001

## **Optional Accessories**





F5S-Mix self-closing in-wall mixer

# Modell-Linie: F5S | F5SM2004 Showers | Self closing showers

#### Extension set for F5S

2030044781

ACSM2001

# **Spare Parts**









Plug chromed

Rosette

**2030045510** ASXM2003





Handle push cap

**2030050753** ASSM9004



**2030046188** ASSM1002

**Holding frame** 

**2030045472** ASXX9004



Safety ring

**2030048357** ASSX9003





**2030046185** ASSM9001





Cover plate stainless steel

2030045475 ASXM2001





# Cleaning product CHROMOL

2000105091 ZWSPL0023

2000109019 ZWSPL0024

Stainless steel care set

KWC Group AG | Home: info@kwc.com| Professional: kwc-export.int@kwc.com | www.kwc.com



F5S-Mix self-closing in-wall mixer

Modell-Lin