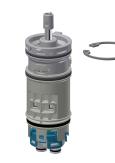

# **Spare Parts**

Plug chromed

Rosette

**2030045510** ASXM2003

Handle push cap

**2030050753** ASSM9004

**2030046188** ASSM1002

**Holding frame** 

**2030045472** ASXX9004

Safety ring

**2030048357** ASSX9003

**2030046185** ASSM9001

Cover plate stainless steel

2030045475 ASXM2001