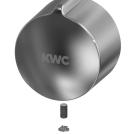

in-wall installation with box  |
| type of operation             | manual operation               |
| type of shower                | in-wall fitting                |
| volume flow rate at 3 bar     | 0.2 l/s                        |
| water connection              | threaded connection (external) |
| position of water connection  | from side                      |
| Accent colour                 | chrome-look (glossy)           |
| Basic colour                  | stainless steel-look           |

# **Mandatory Accessories**



#### R5 System box for in-wall mixer

**2030028990** F5BX2001

## **Optional Accessories**





F5S-Mix self-closing in-wall mixer

# Modell-Linie: F5S | F5SM2004 Showers | Self closing showers

#### Extension set for F5S

2030044781

ACSM2001

# **Spare Parts**









Plug chromed

Rosette

**2030045510** ASXM2003





Handle push cap

**2030050753** ASSM9004



**2030046188** ASSM1002

**Holding frame** 

**2030045472** ASXX9004



Safety ring

**2030048357** ASSX9003





**2030046185** ASSM9001





Cover plate stainless steel

2030045475 ASXM2001





# Cleaning product CHROMOL

2000105091 ZWSPL0023

2000109019 ZWSPL0024

Stainless steel care set

KWC Group AG | Home: info@kwc.com| Professional: kwc-export.int@kwc.com | www.kwc.com



F5S-Mix self-closing in-wall mixer

Modell-Linie: F5S | F5SM2004 Showers | Self closing showers