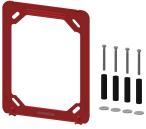

# **Spare Parts**

Plug chromed

Rosette

**2030045510** ASXM2003

Handle push cap

**2030050753** ASSM9004

**2030046188** ASSM1002

**Holding frame** 

**2030045472** ASXX9004

Safety ring

**2030048357** ASSX9003

**2030046185** ASSM9001

Cover plate stainless steel

2030045475 ASXM2001