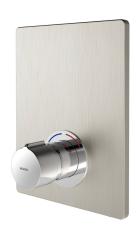

F5S-Mix self-closing in-wall mixer

Modell-Linie: F5S | F5SM2004 Showers | Self closing showers

#### 2030036693

with automatic shower pipe draining

F5S-Mix self-closing single-mixer DN 15 as finished installation kit for installation in basic installation kit, for shower facilities. FRAMIC self-closing mixing cartridge, hydraulically controlled, low-maintenance and stagnation-free, with ceramic disc technology, self-closing, flow pressure-independent due to medium-separated design. Stepless adjustment of flow duration. With adjustable, turn-

### shower pipe draining

Yes

proof temperature stop. Connects to hot and cold water. All-metal construction, visible parts high-polished, chromium-plated. Holding frame including profile seal, stainless steel cover plate 190 x 245 mm with covered screw fixing, chromium-plated plastic rosettes, backflow preventer and strainers. Depth adjustability 25 mm.