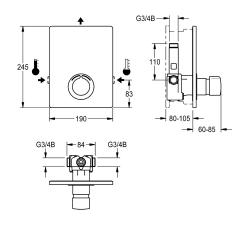

### shower pipe draining

Yes

proof temperature stop. Connects to hot and cold water. All-metal construction, visible parts high-polished, chromium-plated. Holding frame including profile seal, stainless steel cover plate 190 x 245 mm with covered screw fixing, chromium-plated plastic rosettes, backflow preventer and strainers. Depth adjustability 25 mm.

| No                     |  |
|------------------------|--|
| Yes                    |  |
| Finishing section      |  |
| 0.15 l/s               |  |
| 0.15 l/s               |  |
| No                     |  |
| No                     |  |
| not possible           |  |
| 245 mm                 |  |
| 190 mm                 |  |
| Yes                    |  |
| Yes                    |  |
| hydraulic self-closing |  |
| No                     |  |
| No                     |  |
| DN 15                  |  |
| G 3/4 B                |  |
| Top section, ceramic   |  |
| stainless steel        |  |
| brass-look             |  |
| 35 Seconds             |  |
| 0.5 bar                |  |
| 5 Seconds              |  |

F5S-Mix self-closing in-wall mixer

Modell-Linie: F5S | F5SM2004 Showers | Self closing showers

| type of mixing                | Yes                            |
|-------------------------------|--------------------------------|
| with rosettes/cover plate     | Yes                            |
| protective shutdown           | No                             |
| shower pipe draining          | No                             |
| sound insulation              | No                             |
| surface finish casing         | satin finished                 |
| surface finish fitting        | chromed                        |
| surface treatment fitting     | polished                       |
| temperature limit             | Yes                            |
| thermal disinfection          | No                             |
| with transformer/power supply | No                             |
| type of mounting              | in-wall installation with box  |
| type of operation             | manual operation               |
| type of shower                | in-wall fitting                |
| volume flow rate at 3 bar     | 0.2 l/s                        |
| water connection              | threaded connection (external) |
| position of water connection  | from side                      |
| Accent colour                 | chrome-look (glossy)           |
| Basic colour                  | stainless steel-look           |