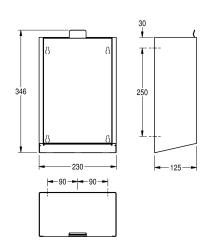

Dimensions  $230 \times 346 \times 125$  mm (W x H x D)

Accent colour

black

white

stainless steel-look

## Technical Data

| bag holder         | No                             |
|--------------------|--------------------------------|
| filling volume     | 3.7 Liter                      |
| lid                | Yes                            |
| lock               | no lock                        |
| material           | stainless steel                |
| material code      | 1.4301 Chrome Nickel steel V2A |
| material thickness | 1.2 mm                         |
| overall depth      | 125 mm                         |
| overall height     | 346 mm                         |
| overall width      | 230 mm                         |
| surface treatment  | InoxPlus (anti fingerprint)    |
| type of fixing     | screw                          |
| type of mounting   | wall mounting                  |
| Accent colour      | white                          |
| Basic colour       | stainless steel-look           |