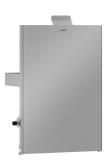

### KWC-No.

2030028001 Front with InoxPlus surface refinement

2030030108

InoxPlus-coated main housing, black toughened safety glass front panel

Dimensions  $230 \times 346 \times 125$  mm (W x H x D)

Accent colour

black

white

stainless steel-look