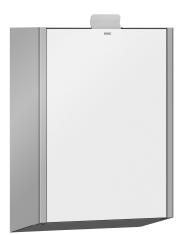

#### 2030030111

InoxPlus-coated main housing, white toughened safety glass front panel

Hygiene waste bin for wall mounting, stainless steel with satin finish, white safety glass front panel and casing with InoxPlus surface refinement for the reduction of finger marks and better cleaning characteristics (easy to clean), material thickness 1.2 mm,

| capacity approx. 3.7 litres, hinged self-closing front, integrated plastic container for waste removal, includes mounting materials. |
|--------------------------------------------------------------------------------------------------------------------------------------|
|                                                                                                                                      |

Dimensions  $230 \times 346 \times 125$  mm (W x H x D)

Accent colour

black

white

stainless steel-look