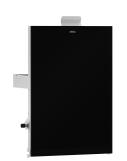

### KWC-No.

2030028001 Front with InoxPlus surface refinement

2030030108

InoxPlus-coated main housing, black toughened safety glass front panel

# Modell-Linie: EXOS | EXOS611W Accessories | Hygiene bins

EXOS. stainless steel front for EXOS. hygiene waste bin for wall and recessed mounting

**2030034649** ZEXOS611 EXOS. front with black safety glass panel