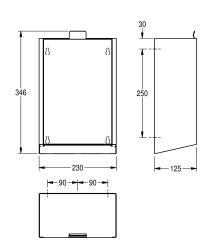

Dimensions  $230 \times 346 \times 125$  mm (W x H x D)

Accent colour

stainless steel

black

white

## Technical Data

| bag holder         | no                             |  |
|--------------------|--------------------------------|--|
| filling volume     | 3.7 Liter                      |  |
| lid                | yes                            |  |
| lock               | no lock                        |  |
| material           | stainless steel                |  |
| material code      | 1.4301 Chrome Nickel steel V2A |  |
| material thickness | 1.2 mm                         |  |
| overall depth      | 125 mm                         |  |
| overall height     | 346 mm                         |  |
| overall width      | 230 mm                         |  |
| surface treatment  | InoxPlus (anti fingerprint)    |  |
| type of fixing     | screw                          |  |
| type of mounting   | wall mounting                  |  |
| Accent colour      | white                          |  |
| Basic colour       | stainless steel                |  |