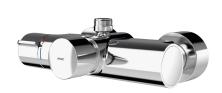

### **KWC** F5S-Therm

### Self-closing thermostatic wall-mounted mixer

#### 2030036208

with automatic shower pipe draining

F5S-Therm self-closing thermostatic wall-mounted mixer DN 15 for wall mounting, for shower facilities. Hydraulically controlled, connects to hot and cold water. With a mechanism for an optional water hygiene unit for automatic water hygiene flushing and storage of statistical data. FRAMIC self-closing cartridge, hydraulically controlled, low-maintenance and stagnation-free, with ceramic disc technology, self-closing, flow pressure-independent due to medium-separated design. Stepless adjustment of flow

#### shower pipe draining

no \_\_\_\_\_yes

duration. Thermostat with metal handle with adjustable and tumproof temperature stop, with the option for a manual thermal disinfection. Scald-protected Safe-Touch housing with outlet on top, G 3/4 B, for installation of bent outlet or wall-mounted shower pipe. All-metal construction, high-polished chromium-plated brass. With adjustable and turn-proof connections with backflow preventer and strainers, completely covered with depth-adjustable screw