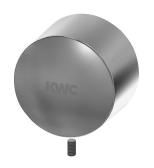

### **KWC** F5S-Therm

### Self-closing thermostatic wall-mounted mixer

#### 2030036208

with automatic shower pipe draining

F5S-Therm self-closing thermostatic wall-mounted mixer DN 15 for wall mounting, for shower facilities. Hydraulically controlled, connects to hot and cold water. With a mechanism for an optional water hygiene unit for automatic water hygiene flushing and storage of statistical data. FRAMIC self-closing cartridge, hydraulically controlled, low-maintenance and stagnation-free, with ceramic disc technology, self-closing, flow pressure-independent due to medium-separated design. Stepless adjustment of flow

#### shower pipe draining

no \_\_\_\_\_yes

duration. Thermostat with metal handle with adjustable and tumproof temperature stop, with the option for a manual thermal disinfection. Scald-protected Safe-Touch housing with outlet on top, G 3/4 B, for installation of bent outlet or wall-mounted shower pipe. All-metal construction, high-polished chromium-plated brass. With adjustable and turn-proof connections with backflow preventer and strainers, completely covered with depth-adjustable screw