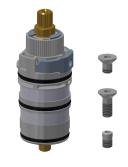

all fitting         |
| volume flow rate at 3 bar    | 0.3 l/s              |
| water connection             | S-connections        |
| position of water connection | from backside        |
| Accent colour                | none                 |
| Basic colour                 | chrome-look (glossy) |
|                              |                      |

### **Optional Accessories**









Bent outlet

**2030050434** ACXX2005



**2030050435** ACXX2006

Shower pipe

**2030041522** ACSX2002

AQUAJET-Slimline shower head

**2000103757** AQUA757





AQUAJET-Comfort shower head

**2030021283** SHAC0008

Hygiene unit for F5S-Therm

**2030041162** ACST9001



# **KWC** F5S-Therm Self-closing thermostatic wall-mounted mixer

# Modell-Linie: F5S | F5ST2001 Showers | Self closing showers







Cover

**2030003258** EAQLT0002



Temperature stop

**2030003296** EAQLT0003

Thermocouple

**2030003300** EAQLT0004









Screw rosette

**2030046777** ASXX9003

Mounting set

**2030003401** EAQLT0009

Plug chromed

**2030053006** ASSX9004

Push cap

**2030050542** ASST9001





Safety ring

**2030048357** ASSX9003

FRAMIC Self-closing cartridge

**2030046145** ASSX9001