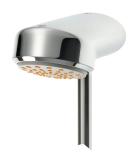

#### shower pipe draining

no \_\_\_\_\_yes

duration. Thermostat with metal handle with adjustable and tumproof temperature stop, with the option for a manual thermal disinfection. Scald-protected Safe-Touch housing with outlet on top, G 3/4 B, for installation of bent outlet or wall-mounted shower pipe. All-metal construction, high-polished chromium-plated brass. With adjustable and turn-proof connections with backflow preventer and strainers, completely covered with depth-adjustable screw

### **Optional Accessories**

Bent outlet

**2030050434** ACXX2005

**2030050435** ACXX2006

Shower pipe

**2030041522** ACSX2002

AQUAJET-Slimline shower head

**2000103757** AQUA757