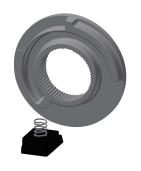

wall fitting         |
| volume flow rate at 3 bar    | 0.3 l/s              |
| water connection             | S-connections        |
| position of water connection | from backside        |
| Accent colour                | none                 |
| Basic colour                 | chrome-look (glossy) |
|                              |                      |

### **Optional Accessories**









Bent outlet

**2030050434** ACXX2005



**2030050435** ACXX2006

Shower pipe

**2030041522** ACSX2002

AQUAJET-Slimline shower head

**2000103757** AQUA757





AQUAJET-Comfort shower head

**2030021283** SHAC0008

Hygiene unit for F5S-Therm

**2030041162** ACST9001



# **KWC** F5S-Therm Self-closing thermostatic wall-mounted mixer

# Modell-Linie: F5S | F5ST2001 Showers | Self closing showers







Cover

**2030003258** EAQLT0002



Temperature stop

**2030003296** EAQLT0003

Thermocouple

**2030003300** EAQLT0004









Screw rosette

**2030046777** ASXX9003

Mounting set

**2030003401** EAQLT0009

Plug chromed

**2030053006** ASSX9004

Push cap

**2030050542** ASST9001





Safety ring

**2030048357** ASSX9003

FRAMIC Self-closing cartridge

**2030046145** ASSX9001