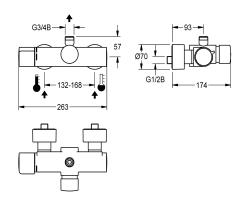

#### **Technical Data**

| additional connections         |
|--------------------------------|
| with backflow preventer        |
| calculation flow rate cold wat |
| calculation flow rate hot wate |
| circulation                    |
| compatible A3000 open          |
| connection with pay water disp |
| with filter                    |
| adjustable flow time           |
| functional principle           |
| for hand shower                |
| hygiene flushing               |
| diameter nominal               |
| inlet size                     |
| Locking mechanism              |
| material fitting               |
| maximum flow time              |
| minimum flow pressure          |
| minimum flow time              |
| type of mixing                 |
| with rosettes/cover plate      |
| protective shutdown            |
|                                |

| no                     |  |
|------------------------|--|
| yes                    |  |
| 0.15 l/s               |  |
| 0.15 l/s               |  |
| no                     |  |
| no                     |  |
| not possible           |  |
| yes                    |  |
| yes                    |  |
| hydraulic self-closing |  |
| no                     |  |
| prepared               |  |
| DN 15                  |  |
| G 1/2 B                |  |
| Top section, ceramic   |  |
| brass-look             |  |
| 35 Seconds             |  |
| 1 bar                  |  |
| 5 Seconds              |  |
| with thermostat        |  |
| yes                    |  |
| no                     |  |

# Self-closing thermostatic wall-mounted mixer

Modell-Linie: F5S | F5ST2001 Showers | Self closing showers

| shower pipe draining         | no                   |
|------------------------------|----------------------|
| sound insulation             | no                   |
| surface finish fitting       | chromed              |
| surface treatment fitting    | polished             |
| temperature limit            | yes                  |
| thermal disinfection         | manual               |
| type of mounting             | wall mounting        |
| type of operation            | manual operation     |
| type of shower               | wall fitting         |
| volume flow rate at 3 bar    | 0.3 l/s              |
| water connection             | S-connections        |
| position of water connection | from backside        |
| Accent colour                | none                 |
| Basic colour                 | chrome-look (glossy) |
|                              |                      |