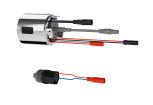

l thermal disinfection |
| type of mounting             | wall mounting               |
| type of operation            | manual operation            |
| type of shower               | wall fitting                |
| volume flow rate at 3 bar    | 0.3 l/s                     |
| water connection             | S-connections               |
| position of water connection | from backside               |
| Accent colour                | none                        |
| Basic colour                 | chrome-look (glossy)        |
|                              |                             |

## **Optional Accessories**









Bent outlet

**2030050434** ACXX2005

Bent outlet

**2030050435** ACXX2006

Shower pipe

**2030041522** ACSX2002

AQUAJET-Slimline shower head

**2000103757** AQUA757





AQUAJET-Comfort shower head

**2030021283** SHAC0008

Hygiene unit for F5S-Therm

**2030041162** ACST9001

**Spare Parts** 



# **KWC** F5S-Therm

Self-closing thermostatic wall-mounted mixer

Modell-Linie: F5S | F5ST2001 Showers | Self closing showers









Temperature stop

**2030003296** EAQLT0003

Plug chromed

**2030053006** ASSX9004

Safety ring

**2030048357** ASSX9003

FRAMIC Self-closing cartridge

**2030046145** ASSX9001