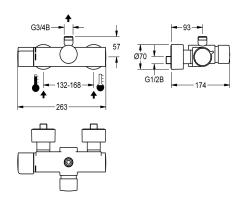

#### **Technical Data**

| additional connections         |  |
|--------------------------------|--|
| with backflow preventer        |  |
| calculation flow rate cold wat |  |
| calculation flow rate hot wate |  |
| circulation                    |  |
| compatible A3000 open          |  |
| connection with pay water disp |  |
| with filter                    |  |
| adjustable flow time           |  |
| functional principle           |  |
| for hand shower                |  |
| hygiene flushing               |  |
| dia meter nomina l             |  |
| inlet size                     |  |
| Locking mechanism              |  |
| material fitting               |  |
| maximum flow time              |  |
| minimum flow pressure          |  |
| minimum flow time              |  |
| type of mixing                 |  |
| with rosettes/cover plate      |  |
| protective shutdown            |  |
|                                |  |

| no                     |  |
|------------------------|--|
| yes                    |  |
| 0.15 l/s               |  |
| 0.15 l/s               |  |
| no                     |  |
| no                     |  |
| not possible           |  |
| yes                    |  |
| yes                    |  |
| hydraulic self-closing |  |
| no                     |  |
| prepared               |  |
| DN 15                  |  |
| G 1/2 B                |  |
| Top section, ceramic   |  |
| brass                  |  |
| 35 Seconds             |  |
| 1 bar                  |  |
| 5 Seconds              |  |
| with thermostat        |  |
| yes                    |  |
| no                     |  |