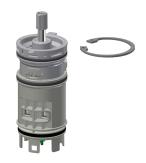

|
| water connection             | S-connections               |
| position of water connection | from backside               |
| Accent colour                | none                        |
| Basic colour                 | chrome-look (glossy)        |
|                              |                             |

## **Optional Accessories**









Bent outlet

**2030050434** ACXX2005

Bent outlet

**2030050435** ACXX2006

Shower pipe

**2030041522** ACSX2002

AQUAJET-Slimline shower head

**2000103757** AQUA757





AQUAJET-Comfort shower head

**2030021283** SHAC0008

Hygiene unit for F5S-Therm

**2030041162** ACST9001

**Spare Parts** 



# **KWC** F5S-Therm

Self-closing thermostatic wall-mounted mixer

Modell-Linie: F5S | F5ST2001 Showers | Self closing showers









Temperature stop

**2030003296** EAQLT0003

Plug chromed

**2030053006** ASSX9004

Safety ring

**2030048357** ASSX9003

FRAMIC Self-closing cartridge

**2030046145** ASSX9001