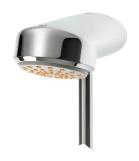

## **KWC** F5S-Therm

## Self-closing thermostatic wall-mounted mixer

#### 2030036208

with automatic shower pipe draining

F5S-Therm self-closing thermostatic wall-mounted mixer DN 15 for wall mounting, for shower facilities. Hydraulically controlled, connects to hot and cold water. With a mechanism for an optional water hygiene unit for automatic water hygiene flushing and storage of statistical data. FRAMIC self-closing cartridge, hydraulically controlled, low-maintenance and stagnation-free, with ceramic disc technology, self-closing, flow pressure-independent due to medium-separated design. Stepless adjustment of flow

#### shower pipe draining

no \_\_\_\_\_yes

duration. Thermostat with metal handle with adjustable and tumproof temperature stop, with the option for a manual thermal disinfection. Scald-protected Safe-Touch housing with outlet on top, G 3/4 B, for installation of bent outlet or wall-mounted shower pipe. All-metal construction, high-polished chromium-plated brass. With adjustable and turn-proof connections with backflow preventer and strainers, completely covered with depth-adjustable screw