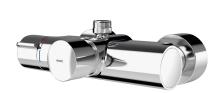

#### 2030036208

with automatic shower pipe draining

F5S-Therm self-closing thermostatic wall-mounted mixer DN 15 for wall mounting, for shower facilities. Hydraulically controlled, connects to hot and cold water. With a mechanism for an optional water hygiene unit for automatic water hygiene flushing and storage of statistical data. FRAMIC self-closing cartridge, hydraulically controlled, low-maintenance and stagnation-free, with ceramic disc technology, self-closing, flow pressure-independent due to medium-separated design. Stepless adjustment of flow

#### shower pipe draining

no \_\_\_\_\_yes

duration. Thermostat with metal handle with adjustable and tumproof temperature stop, with the option for a manual thermal disinfection. Scald-protected Safe-Touch housing with outlet on top, G 3/4 B, for installation of bent outlet or wall-mounted shower pipe. All-metal construction, high-polished chromium-plated brass. With adjustable and turn-proof connections with backflow preventer and strainers, completely covered with depth-adjustable screw