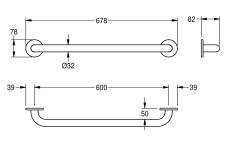

and dowels.

Type 600 mm Dimensions  $678 \times 78 \times 82$  mm (W x H x D)

## **Technical Data**

| bending angle           |
|-------------------------|
| colour                  |
| number of fixing points |
| hidden fixing           |
| hinged                  |
| material                |
| material code           |
| material thickness      |
| overall depth           |
| overall height          |
| overall width           |
| pipe diameter           |
| surface finish          |
| type of fixing          |
| type of grab rail       |
| type of mounting        |

| 0 Degree                       |
|--------------------------------|
| no colour                      |
| 2                              |
| yes                            |
| no                             |
| stainless steel                |
| 1.4301 Chrome Nickel steel V2A |
| 1.2 mm                         |
| 82 mm                          |
| 78 mm                          |
| 678 mm                         |
| 32 mm                          |
| satin finished                 |
| screw                          |
| straight bar                   |
| wall mounting                  |