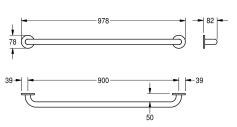

## 900 mm version

**2030034502** 1050 mm version

**2030033994** 1100 mm version

overall width

378 mm

528 mm

678 mm

828 mm

978 mm

1,128 mm

1,178 mm

Grab rail for wall mounting, stainless steel, surface satin finished, rough polishing for better surface feel, 32 mm pipe diameter, material thickness 1.2 mm, wall distance 82 mm, with two stainless steel covers for hidden mounting, includes stainless steel screws

and dowels.

Type 900 mm Dimensions  $978 \times 78 \times 82$  mm (W x H x D)

| D Degree                       |
|--------------------------------|
| no colour                      |
| 2                              |
| yes                            |
| no                             |
| stainless steel                |
| 1.4301 Chrome Nickel steel V2A |
| 1.2 mm                         |
| 32 mm                          |
| 78 mm                          |
| 978 mm                         |
| 32 mm                          |
| satin finished                 |
| screw                          |
| straight bar                   |
| wall mounting                  |