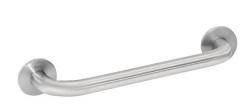

## **KWC** CONTINA

Grab rail

978 mm

1,128 mm

1,178 mm

Grab rail for wall mounting, stainless steel, surface satin finished, rough polishing for better surface feel, 32 mm pipe diameter, material thickness 1.2 mm, wall distance 82 mm, with two stainless steel covers for hidden mounting, includes stainless steel screws