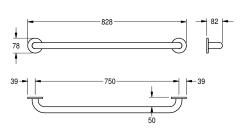

and dowels.

Type 750 mm Dimensions  $828 \times 78 \times 82$  mm (W x H x D)

#### **Technical Data**

| bending angle           |
|-------------------------|
| colour                  |
| number of fixing points |
| hidden fixing           |
| hinged                  |
| material                |
| material code           |
| material thickness      |
| overall depth           |
| overall height          |
| overall width           |
| pipe diameter           |
| surface finish          |
| type of fixing          |
| type of grab rail       |
| type of mounting        |

| 0 Degree                       |  |
|--------------------------------|--|
| no colour                      |  |
| 2                              |  |
| yes                            |  |
| no                             |  |
| stainless steel                |  |
| 1.4301 Chrome Nickel steel V2A |  |
| 1.2 mm                         |  |
| 82 mm                          |  |
| 78 mm                          |  |
| 828 mm                         |  |
| 32 mm                          |  |
| satin finished                 |  |
| screw                          |  |
| straight bar                   |  |
| wall mounting                  |  |