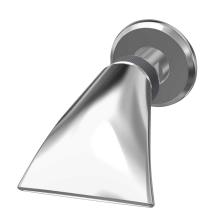

#### KWC-No.

**2030034417** Drench shower DN 15

Drench shower DN 15 with ball joint for wall mounting. With shower head, projection 120 mm and rosette. Adjustable spray angle 28  $^\circ$ 

Chromium-plated brass. Volume flow 61.8 l/min at 3 bar flow