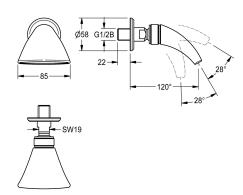

#### KWC-No.

**2030034417** Drench shower DN 15

Drench shower DN 15 with ball joint for wall mounting. With shower head, projection 120 mm and rosette. Adjustable spray angle 28  $^\circ$ 

Chromium-plated brass. Volume flow 61.8 l/min at 3 bar flow

### **Technical Data**

| diameter nominal          | DN 15              |
|---------------------------|--------------------|
| minimum flow pressure     | 1 bar              |
| sound insulation          | no                 |
| spout projection          | 120 mm             |
| surface material          | chrome             |
| adjustable tilt angle     | yes                |
| type                      | shower head        |
| type of connection        | wall connection    |
| type of shower head       | drench shower head |
| volume flow rate at 3 bar | 1.03 l/s           |
|                           |                    |