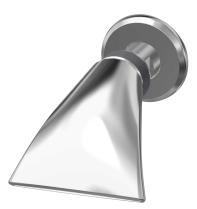

## KWC-No.

2030034417 Drench shower DN 15

Drench shower DN 15 with ball joint for wall mounting. With shower head, projection 120 mm and rosette. Adjustable spray angle 28°.

Chromium-plated brass. Volume flow 61.8 l/min at 3 bar flow pressure