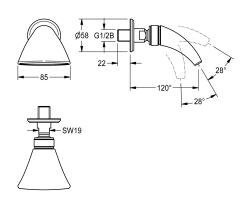

## KWC-No.

2030034417 Drench shower DN 15

Drench shower DN 15 with ball joint for wall mounting. With shower head, projection 120 mm and rosette. Adjustable spray angle 28°.

Chromium-plated brass. Volume flow 61.8 l/min at 3 bar flow pressure

## Technical Data

| diameter nominal          |  |  |
|---------------------------|--|--|
| minimum flow pressure     |  |  |
| sound insulation          |  |  |
| spout projection          |  |  |
| surface material          |  |  |
| adjustable tilt angle     |  |  |
| type                      |  |  |
| type of connection        |  |  |
| type of shower head       |  |  |
| volume flow rate at 3 bar |  |  |
|                           |  |  |

| DN 15              |  |  |
|--------------------|--|--|
| 1 bar              |  |  |
| no                 |  |  |
| 120 mm             |  |  |
| chrome             |  |  |
| yes                |  |  |
| shower head        |  |  |
| wall connection    |  |  |
| drench shower head |  |  |
| 1.03 l/s           |  |  |