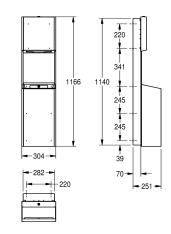

# white

Accent colour

black

stainless steel-look

paper depending on convolution, waste bin with approx. 30 liter capacity, integrated bag holder, includes mounting bracket and mounting materials.

Dimensions 304 x 1166 x 251 mm (W x H x D)

# Technical Data

| combination part 1     |  |
|------------------------|--|
| combination part 2     |  |
| filling quantity 1     |  |
| filling quantity 1 uom |  |
| filling quantity 2     |  |
| filling quantity 2 uom |  |
| lock 1                 |  |
| lock 2                 |  |
| material               |  |
| material code          |  |
| material thickness     |  |
| overall depth          |  |
| overall height         |  |
| overall width          |  |
| surface finish         |  |
| surface treatment      |  |
| type of consumable 1   |  |
| type of fixing         |  |
| type of mounting       |  |
| Accent colour          |  |
| Basic colour           |  |

| paper towel dispenser       |         |
|-----------------------------|---------|
| waste bin                   |         |
| 400                         |         |
| pieces                      |         |
| 30                          |         |
| liter                       |         |
| key-lock                    |         |
| key-lock                    |         |
| stainless steel             |         |
| 1.4301 Chrome Nickel st     | eel V2A |
| 1.2 mm                      |         |
| 251 mm                      |         |
| 1,166 mm                    |         |
| 304 mm                      |         |
| satin finished              |         |
| InoxPlus (anti fingerprint) | l       |
| paper towel                 |         |
| screw                       |         |
| recessed mounting           |         |
| stainless steel-look        |         |
| stainless steel-look        |         |