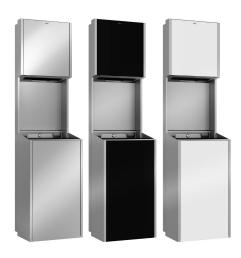

### KWC-No.

2030034626 Front with InoxPlus surface refinement

2030034627

 $\mathsf{InoxPlus}\mathsf{-}\mathsf{coated}$  main housing, black toughened safety glass front panel

#### 2030034663

InoxPlus-coated main housing, white toughened safety glass front panel

Paper towel dispenser and waste bin combination for recessed mounting, stainless steel with satin finished, front with InoxPlus surface refinement for the reduction of finger marks and better cleaning characteristics (easy to clean), material thickness 1.2 mm, capacity paper towel dispenser 300 - 400 pieces of Z-folded

# white

Accent colour

black

stainless steel-look

paper depending on convolution, waste bin with approx. 30 liter capacity, integrated bag holder, includes mounting bracket and mounting materials.

Dimensions 304 x 1166 x 251 mm (W x H x D)