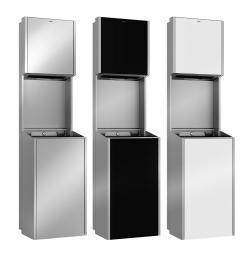

# KWC EXOS.

Paper towel dispenser and waste bin combination for recessed mounting

#### 2030034626

Front with InoxPlus surface refinement

#### 2030034627

 $\label{loss} \mbox{lnoxPlus-coated main housing, black toughened safety glass front panel}$ 

#### 2030034663

 $\mbox{lnoxPlus-coated}$  main housing, white toughened safety glass front panel

Paper towel dispenser and waste bin combination for recessed mounting, stainless steel with satin finished, front with InoxPlus surface refinement for the reduction of finger marks and better cleaning characteristics (easy to clean), material thickness 1.2 mm, capacity paper towel dispenser 300 - 400 pieces of Z-folded

#### Accent colour

stainless steel

black

white

paper depending on convolution, waste bin with approx. 30 liter capacity, integrated bag holder, includes mounting bracket and mounting materials.

Dimensions 304 x 1166 x 251 mm (W x H x D)

INOX PLUS