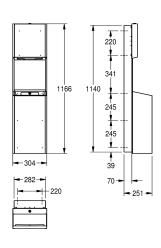

#### Accent colour

stainless steel

black

white

paper depending on convolution, waste bin with approx. 30 liter capacity, integrated bag holder, includes mounting bracket and mounting materials.

Dimensions 304 x 1166 x 251 mm (W x H x D)

# Technical Data

| rechnical Data         |  |
|------------------------|--|
| combination part 1     |  |
| combination part 2     |  |
| filling quantity 1     |  |
| filling quantity 1 uom |  |
| filling quantity 2     |  |
| filling quantity 2 uom |  |
| lock 1                 |  |
| lock 2                 |  |
| material               |  |
| material code          |  |
| material thickness     |  |
| overall depth          |  |
| overall height         |  |
| overall width          |  |
| surface finish         |  |
| surface treatment      |  |
| type of consumable 1   |  |
| type of fixing         |  |
| type of mounting       |  |
| Accent colour          |  |
| Basic colour           |  |

| paper towel dispenser          |
|--------------------------------|
| waste bin                      |
| 400                            |
| pieces                         |
| 30                             |
| liter                          |
| key-lock                       |
| key-lock                       |
| stainless steel                |
| 1.4301 Chrome Nickel steel V2A |
| 1.2 mm                         |
| 251 mm                         |
| 1,166 mm                       |
| 304 mm                         |
| satin finished                 |
| InoxPlus (anti fingerprint)    |
| paper towel                    |
| screw                          |
| recessed mounting              |
| stainless steel                |
| stainless steel                |