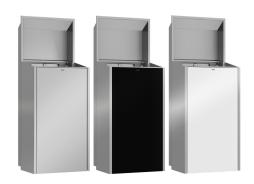

## KWC EXOS.

Waste bin for recessed mounting

## Modell-Linie: EXOS | EXOS605EX

Accessories | Waste bins

#### 2030034628

Front with InoxPlus surface refinement

## 2030034629

lnoxPlus-coated main housing, black toughened safety glass front panel

#### 2030034664

InoxPlus-coated main housing, white toughened safety glass front panel  $\,$ 

Waste bin for recessed mounting, stainless steel with satin finish, front and casing with lnoxPlus surface refinement for the reduction of finger marks and better cleaning characteristics (easy to clean), material thickness 1.2 mm, capacity approximate 30 litres,

#### Accent colour

stainless stee

black

white

integrated bag holder, includes mounting materials.

Dimensions  $304 \times 790 \times 251 \text{ mm (W} \times H \times D)$ 