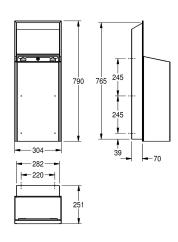

#### Accent colour

stainless stee

black

white

integrated bag holder, includes mounting materials.

Dimensions  $304 \times 790 \times 251 \text{ mm (W} \times H \times D)$ 

# Technical Data

| bag holder         |  |
|--------------------|--|
| filling volume     |  |
| lid                |  |
| lock               |  |
| material           |  |
| material code      |  |
| material thickness |  |
| overall depth      |  |
| overall height     |  |
| overall width      |  |
| surface treatment  |  |
| type of fixing     |  |
| type of mounting   |  |
| Accent colour      |  |
| Basic colour       |  |

| yes                            |  |
|--------------------------------|--|
| 30 Liter                       |  |
| no                             |  |
| key-lock                       |  |
| stainless steel                |  |
| 1.4301 Chrome Nickel steel V2A |  |
| 1.2 mm                         |  |
| 251 mm                         |  |
| 790 mm                         |  |
| 304 mm                         |  |
| InoxPlus (anti fingerprint)    |  |
| screw                          |  |
| recessed mounting              |  |
| stainless steel                |  |
| stainless steel                |  |