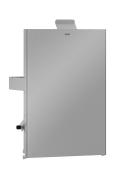

## Modell-Linie: EXOS | EXOS611EB Accessories | Hygiene bins

EXOS. stainless steel front for EXOS. hygiene waste bin for wall and recessed mounting

2030034649 ZEXOS611 EXOS. front with white safety glass panel

| P =                            |  |
|--------------------------------|--|
| <b>2030034707</b><br>ZEXOS611W |  |
|                                |  |