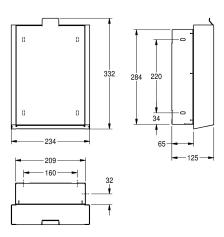

capacity approx. 3.7 litres, hinged self-closing front, integrated plastic container for waste removal, includes mounting materials.

Dimensions 234 x 332 x 125 mm (W x H x D)

Accent colour

black

white

stainless steel-look

### Technical Data

| bag holder         | No       |
|--------------------|----------|
| filling volume     | 3.7 Lite |
| lid                | Yes      |
| lock               | no lock  |
| material           | stainle  |
| material code      | 1.430    |
| material thickness | 1.2 mn   |
| overall depth      | 125 m    |
| overall height     | 332 m    |
| overall width      | 234 m    |
| surface treatment  | InoxPlu  |
| type of fixing     | screw    |
| type of mounting   | recess   |
| Accent colour      | black    |
| Basic colour       | stainle  |

| No                            |    |
|-------------------------------|----|
| 3.7 Liter                     |    |
| Yes                           |    |
| no lock                       |    |
| stainless steel               |    |
| 1.4301 Chrome Nickel steel V2 | 2A |
| 1.2 mm                        |    |
| 125 mm                        |    |
| 332 mm                        |    |
| 234 mm                        |    |
| InoxPlus (anti fingerprint)   |    |
| screw                         |    |
| recessed mounting             |    |
| black                         |    |
| stainless steel-look          |    |