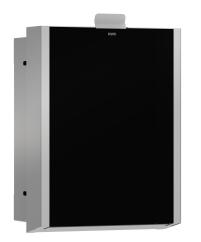

#### 2030034630

2030034631 InoxPlus-coated main housing, black toughened safety glass front panel

#### 2030034665

InoxPlus-coated main housing, white toughened safety glass front panel

Hygiene waste bin for recessed mounting, stainless steel with satin finish, black safety glass front panel and casing with InoxPlus surface refinement for the reduction of finger marks and better cleaning characteristics (easy to clean), material thickness 1.2 mm,

capacity approx. 3.7 litres, hinged self-closing front, integrated plastic container for waste removal, includes mounting materials.

Dimensions 234 x 332 x 125 mm (W x H x D)

Accent colour

black

white

stainless steel-look