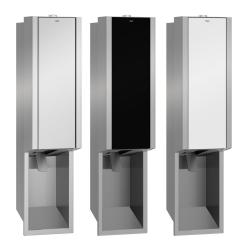

# KWC EXOS.

Foam soap dispenser for recessed mounting

# Modell-Linie: EXOS | EXOS616EX

Accessories | Soap dispensers

# 2030034636

lnoxPlus-coated main housing, black toughened safety glass front panel

lnoxPlus-coated main housing, white toughened safety glass front panel

Foam soap dispenser for recessed mounting, stainless steel with satin finish, front and casing with lnoxPlus surface refinement for the reduction of finger marks and better cleaning characteristics (easy to clean), material thickness 1.2 mm, with stainless steel pull lever,

black

white

suitable for KWC foam soap, includes mounting materials and 650 ml KWC foam soap.

Dimensions  $124 \times 500 \times 120$  mm (W x H x D)