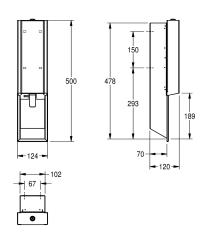

black

white

suitable for KWC foam soap, includes mounting materials and 650 ml KWC foam soap.

Dimensions  $124 \times 500 \times 120$  mm (W x H x D)

# Technical Data

| filling quantity       |  |
|------------------------|--|
| filling quantity uom   |  |
| lock                   |  |
| material               |  |
| material code          |  |
| material thickness     |  |
| overall depth          |  |
| overall height         |  |
| overall width          |  |
| surface finish         |  |
| surface treatment      |  |
| type of consumable     |  |
| type of fixing         |  |
| type of mounting       |  |
| type of operation      |  |
| type of soap container |  |
| <del></del>            |  |

| 650                            |  |
|--------------------------------|--|
| ml                             |  |
| key-lock                       |  |
| stainless steel                |  |
| 1.4301 Chrome Nickel steel V2A |  |
| 1.2 mm                         |  |
| 120 mm                         |  |
| 500 mm                         |  |
| 124 mm                         |  |
| satin finished                 |  |
| InoxPlus (anti fingerprint)    |  |
| foam soap                      |  |
| screw                          |  |
| recessed mounting              |  |
| manual operation               |  |
| single-use bag                 |  |
|                                |  |