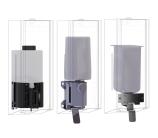

### 2030034634

Front with InoxPlus surface refinement

# 2030034636

lnoxPlus-coated main housing, black toughened safety glass front panel

lnoxPlus-coated main housing, white toughened safety glass front panel

Foam soap dispenser for recessed mounting, stainless steel with satin finish, front and casing with lnoxPlus surface refinement for the reduction of finger marks and better cleaning characteristics (easy to clean), material thickness 1.2 mm, with stainless steel pull lever,

black

white

suitable for KWC foam soap, includes mounting materials and 650 ml KWC foam soap.

Dimensions  $124 \times 500 \times 120$  mm (W x H x D)