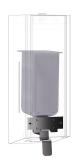

### 2030034634

Front with InoxPlus surface refinement

# 2030034636

lnoxPlus-coated main housing, black toughened safety glass front panel

lnoxPlus-coated main housing, white toughened safety glass front panel

Foam soap dispenser for recessed mounting, stainless steel with satin finish, front and casing with lnoxPlus surface refinement for the reduction of finger marks and better cleaning characteristics (easy to clean), material thickness 1.2 mm, with stainless steel pull lever,

black

white

suitable for KWC foam soap, includes mounting materials and 650 ml KWC foam soap.

Dimensions  $124 \times 500 \times 120$  mm (W x H x D)