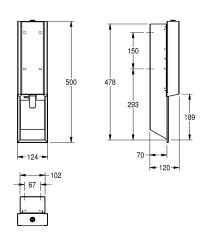

black

white

suitable for KWC foam soap, includes mounting materials and 650 ml KWC foam soap.

Dimensions  $124 \times 500 \times 120 \text{ mm} (W \times H \times D)$ 

| 650                            |
|--------------------------------|
| ml                             |
| key-lock                       |
| stainless steel                |
| 1.4301 Chrome Nickel steel V2A |
| 1.2 mm                         |
| 120 mm                         |
| 500 mm                         |
| 124 mm                         |
| satin finished                 |
| InoxPlus (anti fingerprint)    |
| foam soap                      |
| screw                          |
| recessed mounting              |
| manual operation               |
| single-use bag                 |