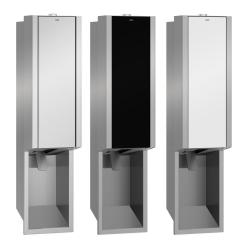

#### 2030034634

Front with InoxPlus surface refinement

#### 2030034636

lnoxPlus-coated main housing, black toughened safety glass front panel

lnoxPlus-coated main housing, white toughened safety glass front panel

Foam soap dispenser for recessed mounting, stainless steel with satin finish, front and casing with lnoxPlus surface refinement for the reduction of finger marks and better cleaning characteristics (easy to clean), material thickness 1.2 mm, with stainless steel pull lever,

black

white

suitable for KWC foam soap, includes mounting materials and 650 ml KWC foam soap.

Dimensions  $124 \times 500 \times 120 \text{ mm} (W \times H \times D)$ 