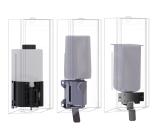

## KWC EXOS.

Foam soap dispenser for recessed mounting

#### Modell-Linie: EXOS | EXOS616EX

Accessories | Soap dispensers

#### 2030034634

Front with InoxPlus surface refinement

#### 2030034636

lnoxPlus-coated main housing, black toughened safety glass front panel

lnoxPlus-coated main housing, white toughened safety glass front panel

Foam soap dispenser for recessed mounting, stainless steel with satin finish, front and casing with lnoxPlus surface refinement for the reduction of finger marks and better cleaning characteristics (easy to clean), material thickness 1.2 mm, with stainless steel pull lever,

black

white

suitable for KWC foam soap, includes mounting materials and 650 ml KWC foam soap.

Dimensions  $124 \times 500 \times 120 \text{ mm} (W \times H \times D)$ 