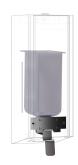

# **Optional Accessories**

# KWC EXOS.

Foam soap dispenser for recessed mounting

Modell-Linie: EXOS | EXOS616EX

Accessories | Soap dispensers

EXOS. front with black safety glass panel for soap dispenser for recessed mounting

**2030034654** ZEXOS616EB

EXOS. front with white safety glass panel for soap dispenser for recessed mounting

**2030034710** ZEXOS616EW

EXOS. conversion kit for EXOS. soap dispenser

**2030022954** ZEXOS625K

EXOS. conversion kit for liquid soap

**2030022956** ZEXOS618K