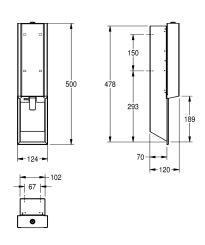

black

white

suitable for KWC foam soap, includes mounting materials and 650 ml KWC foam soap.

Dimensions  $124 \times 500 \times 120 \text{ mm} (W \times H \times D)$ 

# Technical Data

| filling quantity       |  |
|------------------------|--|
| filling quantity uom   |  |
| lock                   |  |
| material               |  |
| material code          |  |
| material thickness     |  |
| overall depth          |  |
| overall height         |  |
| overall width          |  |
| surface finish         |  |
| surface treatment      |  |
| type of consumable     |  |
| type of fixing         |  |
| type of mounting       |  |
| type of operation      |  |
| type of soap container |  |

| 650                            |  |
|--------------------------------|--|
| ml                             |  |
| key-lock                       |  |
| stainless steel                |  |
| 1.4301 Chrome Nickel steel V2A |  |
| 1.2 mm                         |  |
| 120 mm                         |  |
| 500 mm                         |  |
| 124 mm                         |  |
| satin finished                 |  |
| InoxPlus (anti fingerprint)    |  |
| foam soap                      |  |
| screw                          |  |
| recessed mounting              |  |
| manual operation               |  |
| single-use bag                 |  |
|                                |  |