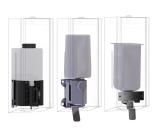

# KWC EXOS.

Foam soap dispenser for recessed mounting

## Modell-Linie: EXOS | EXOS616EX

Accessories | Soap dispensers

## 2030034636

lnoxPlus-coated main housing, black toughened safety glass front panel

lnoxPlus-coated main housing, white toughened safety glass front panel

Foam soap dispenser for recessed mounting, stainless steel with satin finish, front and casing with lnoxPlus surface refinement for the reduction of finger marks and better cleaning characteristics (easy to clean), material thickness 1.2 mm, with stainless steel pull lever,

black

white

suitable for KWC foam soap, includes mounting materials and 650 ml KWC foam soap.

Dimensions  $124 \times 500 \times 120 \text{ mm} (W \times H \times D)$ 