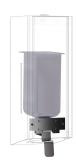

24 mm                         |  |
| satin finished                 |  |
| InoxPlus (anti fingerprint)    |  |
| foam soap                      |  |
| screw                          |  |
| recessed mounting              |  |
| manual operation               |  |
| single-use bag                 |  |
|                                |  |

**INOX** 

**Optional Accessories** 



# KWC EXOS.

Foam soap dispenser for recessed mounting

Modell-Linie: EXOS | EXOS616EX

Accessories | Soap dispensers



EXOS. front with black safety glass panel for soap dispenser for recessed mounting

**2030034654** ZEXOS616EB



EXOS. front with white safety glass panel for soap dispenser for recessed mounting

**2030034710** ZEXOS616EW



EXOS. conversion kit for EXOS. soap dispenser

**2030022954** ZEXOS625K



EXOS. conversion kit for liquid soap dispenser

**2030022956** ZEXOS618K

# Consumables



# Foam soap cartridge

**2030058766** EXINX616FP