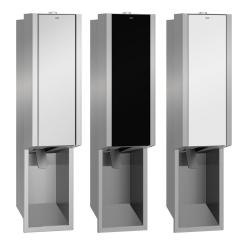

# KWC EXOS.

Foam soap dispenser for recessed mounting

## Modell-Linie: EXOS | EXOS616EX

Accessories | Soap dispensers

## 2030034636

lnoxPlus-coated main housing, black toughened safety glass front panel

lnoxPlus-coated main housing, white toughened safety glass front panel

Foam soap dispenser for recessed mounting, stainless steel with satin finish, front and casing with lnoxPlus surface refinement for the reduction of finger marks and better cleaning characteristics (easy to clean), material thickness 1.2 mm, with stainless steel pull lever,

black

white

suitable for KWC foam soap, includes mounting materials and 650 ml KWC foam soap.

Dimensions  $124 \times 500 \times 120 \text{ mm} (W \times H \times D)$ 