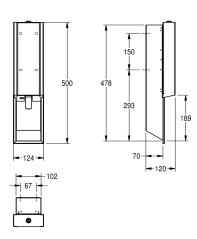

white

with stainless steel pull lever, suitable for KWC foam soap, includes mounting materials and 650 ml KWC foam soap.

Dimensions  $124 \times 500 \times 120$  mm (W x H x D)

# Technical Data

| filling quantity       |  |
|------------------------|--|
| filling quantity uom   |  |
| lock                   |  |
| material               |  |
| material code          |  |
| material thickness     |  |
| overall depth          |  |
| overall height         |  |
| overall width          |  |
| surface finish         |  |
| surface treatment      |  |
| type of consumable     |  |
| type of fixing         |  |
| type of mounting       |  |
| type of operation      |  |
| type of soap container |  |
| Accent colour          |  |

| 650                            |   |
|--------------------------------|---|
| ml                             |   |
| key-lock                       |   |
| stainless steel                |   |
| 1.4301 Chrome Nickel steel V2A |   |
| 1.2 mm                         |   |
| 120 mm                         |   |
| 500 mm                         |   |
| 124 mm                         |   |
| satin finished                 |   |
| InoxPlus (anti fingerprint)    |   |
| foam soap                      |   |
| screw                          |   |
| recessed mounting              |   |
| manual operation               |   |
| single-use bag                 |   |
| black                          | · |