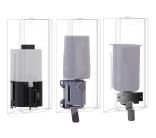

### KWC EXOS.

Foam soap dispenser for recessed mounting

#### Modell-Linie: EXOS | EXOS616EB

Accessories | Soap dispensers

#### 2030034636

lnoxPlus-coated main housing, black toughened safety glass front panel

lnoxPlus-coated main housing, white toughened safety glass front panel

Foam soap dispenser for recessed mounting, stainless steel with satin finish, black safety glass front panel, casing with InoxPlus surface refinement for the reduction of finger marks and better cleaning characteristics (easy to clean), material thickness 1.2 mm, black

white

with stainless steel pull lever, suitable for KWC foam soap, includes mounting materials and 650 ml KWC foam soap.

Dimensions  $124 \times 500 \times 120$  mm (W x H x D)