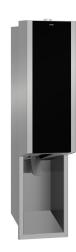

### KWC EXOS.

Foam soap dispenser for recessed mounting

#### Modell-Linie: EXOS | EXOS616EB

Accessories | Soap dispensers

#### 2030034636

lnoxPlus-coated main housing, black toughened safety glass front panel

lnoxPlus-coated main housing, white toughened safety glass front panel

Foam soap dispenser for recessed mounting, stainless steel with satin finish, black safety glass front panel, casing with InoxPlus surface refinement for the reduction of finger marks and better cleaning characteristics (easy to clean), material thickness 1.2 mm, black

white

with stainless steel pull lever, suitable for KWC foam soap, includes mounting materials and 650 ml KWC foam soap.

Dimensions  $124 \times 500 \times 120$  mm (W x H x D)