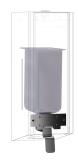

# KWC EXOS.

Foam soap dispenser for recessed mounting

# Modell-Linie: EXOS | EXOS616EB Accessories | Soap dispensers

EXOS. Stainless steel front for soap dispenser for recessed mounting

**2030034653** ZEXOS616E

EXOS. front with white safety glass panel for soap dispenser for recessed mounting