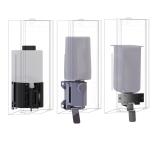

## KWC EXOS.

Foam soap dispenser for recessed mounting

## Modell-Linie: EXOS | EXOS616EB

Accessories | Soap dispensers

#### 2030034634

Front with InoxPlus surface refinement

## 2030034636

lnoxPlus-coated main housing, black toughened safety glass front panel

lnoxPlus-coated main housing, white toughened safety glass front panel

Foam soap dispenser for recessed mounting, stainless steel with satin finish, black safety glass front panel, casing with InoxPlus surface refinement for the reduction of finger marks and better cleaning characteristics (easy to clean), material thickness 1.2 mm, black

white

with stainless steel pull lever, suitable for KWC foam soap, includes mounting materials and 650 ml KWC foam soap.

Dimensions  $124 \times 500 \times 120$  mm (W x H x D)