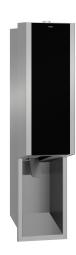

## KWC EXOS.

Foam soap dispenser for recessed mounting

## 2030034636

lnoxPlus-coated main housing, black toughened safety glass front panel

lnoxPlus-coated main housing, white toughened safety glass front panel

Foam soap dispenser for recessed mounting, stainless steel with satin finish, black safety glass front panel, casing with InoxPlus surface refinement for the reduction of finger marks and better cleaning characteristics (easy to clean), material thickness 1.2 mm, black

white

with stainless steel pull lever, suitable for KWC foam soap, includes mounting materials and 650 ml KWC foam soap.

Dimensions  $124 \times 500 \times 120$  mm (W x H x D)