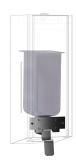

# **Optional Accessories**

# KWC EXOS.

Foam soap dispenser for recessed mounting

Modell-Linie: EXOS | EXOS616EB Accessories | Soap dispensers

EXOS. Stainless steel front for soap dispenser for recessed mounting

**2030034653** ZEXOS616E

EXOS. front with white safety glass panel for soap dispenser for recessed mounting

**2030034710** ZEXOS616EW

EXOS. conversion kit for EXOS. soap dispenser

**2030022954** ZEXOS625K

EXOS. conversion kit for liquid soap

**2030022956** ZEXOS618K