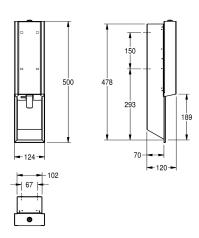

white

with stainless steel pull lever, suitable for KWC foam soap, includes mounting materials and 650 ml KWC foam soap.

Dimensions  $124 \times 500 \times 120$  mm (W x H x D)

| 650                            |   |
|--------------------------------|---|
| ml                             |   |
| key-lock                       |   |
| stainless steel                |   |
| 1.4301 Chrome Nickel steel V2A |   |
| 1.2 mm                         |   |
| 120 mm                         |   |
| 500 mm                         |   |
| 124 mm                         |   |
| satin finished                 |   |
| InoxPlus (anti fingerprint)    |   |
| foam soap                      |   |
| screw                          |   |
| recessed mounting              |   |
| manual operation               |   |
| single-use bag                 | _ |
| black                          |   |