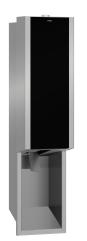

## KWC EXOS.

Foam soap dispenser for recessed mounting

InoxPlus-coated main housing, white toughened safety glass front panel

Foam soap dispenser for recessed mounting, stainless steel with satin finish, black safety glass front panel, casing with InoxPlus surface refinement for the reduction of finger marks and better cleaning characteristics (easy to clean), material thickness 1.2 mm,

with stainless steel pull lever, suitable for KWC foam soap, includes mounting materials and 650 ml KWC foam soap.

Dimensions 124 x 500 x 120 mm (W x H x D)