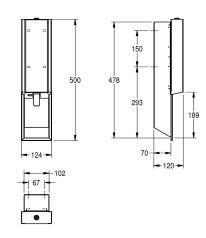

| 650                 |              |  |  |
|---------------------|--------------|--|--|
| ml                  |              |  |  |
| key-lock            |              |  |  |
| stainless steel     |              |  |  |
| 1.4301 Chrome Nicke | el steel V2A |  |  |
| 1.2 mm              |              |  |  |
| 120 mm              |              |  |  |
| 500 mm              |              |  |  |
| 124 mm              |              |  |  |
| satin finished      |              |  |  |

with stainless steel pull lever, suitable for KWC foam soap, includes mounting materials and 650 ml KWC foam soap.

Dimensions 124 x 500 x 120 mm (W x H x D)